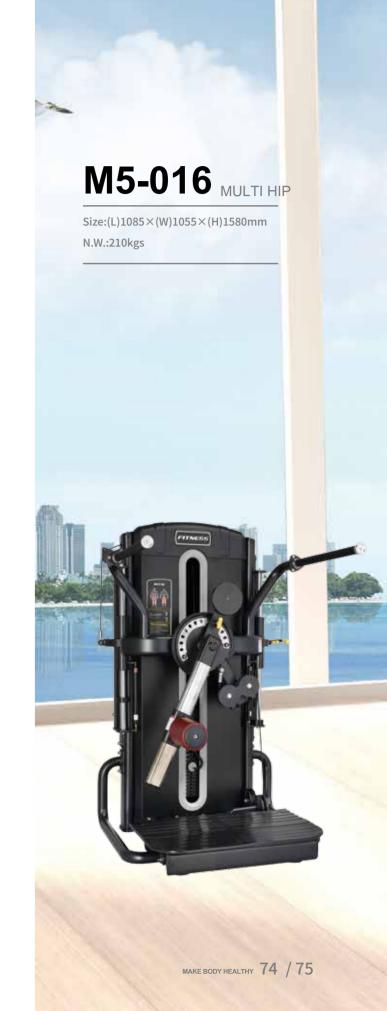

M5-015 LEG PRESS

Size:(L)1105×(W)2045×(H)1535mm N.W.:241kgs

M5-014 LEG EXTENSION

Size:(L)1190×(W)1790×(H)1535mm N.W.:224kgs

M5-016A STANDING LEG EXTENSION

Size:(L)1005×(W)1355×(H)1535mm N.W.:179kgs

M5-017 CALF EXTENSION