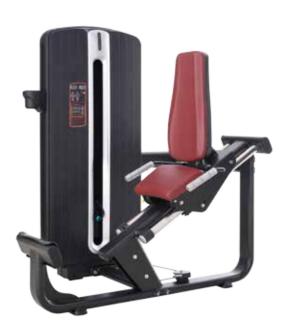

mes 1690$ 

N.W. (kg):186



### XMDM-010A ABDOMINAL CRUNCH

Size (mm) :  $1250 \times 1055 \times 1690$ 

N.W. (kg): 204



### XMDM-011 ROTARY TORSO

Size (mm):1310×1315×1690







### XMDM-012 LAT PULL DOWN

**Size (mm)**: 1490 × 1665 × 2110

N.W. (kg): 297



### XMDM-012A SEATED HORIZONTAL PULLEY

**Size (mm)** : 1220 × 1715 × 1690

N.W. (kg): 237



Size (mm): 1340×1610×1690

N.W. (kg): 268



## XMDM-013<sub>SEATED LEG CURL</sub> XMDM-013A HORIZONTAL LEG

Size (mm) :1240×1765×1690

N.W. (kg): 245



### XMDM-014LEG EXTENSION

Size (mm): 1340×1530×1690

N.W. (kg): 285



### XMDM-015<sub>LEG PRESS</sub>

Size (mm): 1100×2020×1690





### XMDM-016<sub>MULTI HIP</sub>

Size (mm) :1175×1135×1730 N.W. (kg) :242



### XMDM-016A STANDING LEG

Size (mm) : 1200×2175×1690 N.W. (kg) : 229



### XMDM-017 CALF EXTENSION

Size (mm) :1105×1575×1690 N.W. (kg) :217



### XMDM-018 ADDUCTOR & ABDUCT

Size (mm) :1375×1450×1695 N.W. (kg) :264











### M9S SERIES

Exquisite leather texture-look shrouds are elegant, luxury, leading the fashion.

Flat oval tubes of main frame gracefully combine elegance and strength.

With aesthetic well considered, full shroud design improves safety and protects members.

High-quality precision bearings ensure smoothness during operation, fully meet usage requirements of members and bring optimal comfort.

Strictly tested one-step compression moulded cushions comply with principles of human engineering and ensure comfort and durability.

The movement trajectories designed and improved according to principles of human engineering highlight specif