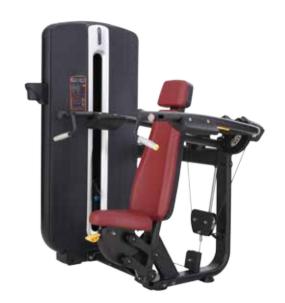

### XMDM-002<sub>PEC FLY</sub>

Size (mm): 1495×1095×1935

N.W. (kg):221

### XMDM-002A PEC FLY /

**REAR DELT** 

Size (mm): 1735×1170×2035

N.W. (kg): 244