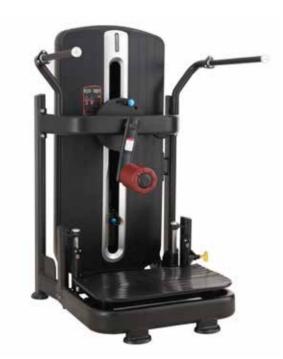

.W. (kg): 240



XMDM-008A SSISTED CHIN / DIP

Size (mm): 1360×1600×2280

N.W. (kg):282



XMDM-010 ABDOMINAL CRUNCH

Size (mm) :  $1245 \times 1435 \times 1690$ 

N.W. (kg):186



### XMDM-010A ABDOMINAL CRUNCH

Size (mm) :  $1250 \times 1055 \times 1690$ 

N.W. (kg): 204



### XMDM-011 ROTARY TORSO

Size (mm):1310×1315×1690







### XMDM-012 LAT PULL DOWN

**Size (mm)**: 1490 × 1665 × 2110

N.W. (kg): 297



### XMDM-012A SEATED HORIZONTAL PULLEY

**Size (mm)** : 1220 × 1715 × 1690

N.W. (kg): 237



Size (mm): 1340×1610×1690

N.W. (kg): 268



## XMDM-013<sub>SEATED LEG CURL</sub> XMDM-013A HORIZONTAL LEG

Size (mm) :1240×1765×1690

N.W. (kg): 245



### XMDM-014LEG EXTENSION

Size (mm): 1340×1530×1690

N.W. (kg): 285



### XMDM-015<sub>LEG PRESS</sub>

Size (mm): 1100×2020×1690





### XMDM-016<sub>MULTI HIP</sub>

Size (mm) :1175×1135×1730 N.W. (kg) :242



### XMDM-016A STANDING LEG

Size (mm) : 1200×2175×1690 N.W. (kg) : 229



### XMDM-017 CALF EXTENSION

Size (mm) :1105×1575×1690 N.W. (kg) :217



### XMDM-018 ADDUCTOR & ABDUCT

Size (mm) :1375×1450×1695 N.W. (kg) :264











### M9S SERIES

Exquisite leather texture-look shrouds are elegant, luxury, leading the fashion.

Flat oval tubes of main frame gracefully combine elegance and strength.

With aesthetic well considered, full shroud design improves safety and protects members.

High-quality precision bearings ensure smoothness during operation, fully meet usage requirements of members and bring optimal comfort.

Strictly tested one-step compression moulded cushions comply with principles of human engin