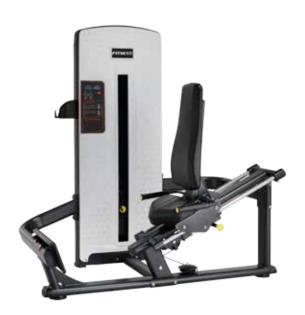

M9S-010 ABDOMINAL CRUNCH

Size:(L)1290×(W)1220×(H)1680mm N.W.:154kgs



M9S-012C LAT PULL DOWN

Size:(L)1390×(W)1370×(H)2310mm N.W.:199kgs



M9S-012 LAT PULL DOWN

Size:(L)1530×(W)1805×(H)2005mm N.W.:230kgs



M9S-011 ROTARY TORSO

Size:(L)1280×(W)1175×(H)1680mm N.W.:164kgs



M9S-012A SEATED HORIZONTAL PULLEY

Size:(L)1050×(W)1775×(H)1680mm N.W.:186kgs



M9S-013 SEATED LEG CURL

Size:(L)1325×(W)1765×(H)1680mm N.W.:216kgs



M9S-013A HORIZONTAL LEG CURL

 $Size:(L)1725\times(W)1245\times(H)1680mm$  N.W.:198kgs



M9S-014 LEG EXTENSION

Size:(L)1230×(W)1670×(H)1680mm N.W.:220kgs



M9S-015 LEG PRESS

Size:(L)1210×(W)1970×(H)1680mm N.W.:235kgs



M9S-016A

STANDING LEG EXTENSION

Size:(L)1050×(W)1280×(H)1680mm N.W.:175kgs



M9S-016 MULTI-HIP

Size:(L)1130×(W)1030×(H)1680mm N.W.:201kgs



M9S-017 CALF EXTENSION

Size:(L)1165×(W)1620×(H)1680mm N.W.:186kgs



M9S-018 INNER THIGH ADDUCTOR

Size:(L)1750×(W)1100×(H)1680mm N.W.:191kgs



 $Size:(L)1650\times(W)1130\times(H)1680mm$  N.W.:193kgs



# **T8**

### Series

The appearance design adopts Windows modeling technique.

The overall design enhances

the product's aesthetics image and highlights good quality.

The workout track conforms to ergonomics, improving its overall image and science value.

The use of ergonomic mechanical design highlights the details of the movement and the humanization of the product.

magnetic pin make the movement safer and more scientific.

The handle adopts high strength synthetic materials to improve durability and aesthetics.













**T8-002** PEC FLY

Size:(L)1550x(W)1235x(H)1635mm