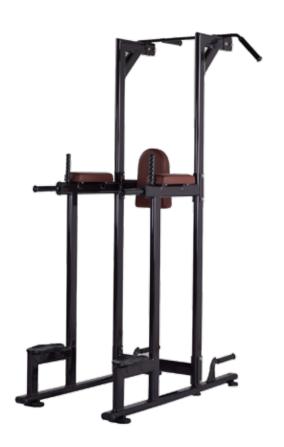

W.:155kgs



H-022 INCLINE SQUAT MACHINE (45°)

Size:(L)2375x(W)1615x(H)1470mm N.W.:272kgs



H-022A HACK SQUAT MACHINE (45°)

Size:(L)2540x(W)1005x(H)1635mm N.W.:199kgs



H-023 WEIGHT BENCH(LUXURY)

Size:(L)1680x(W)1630x(H)1190mm N.W.:80kgs



H-023A WEIGHT BENCH (LUXURY)

Size:(L)1400x(W)1220x(H)1175mm N.W.:62kgs



H-024 DECLINE BENCH(LUXURY)

Size:(L)2100x(W)1650x(H)1190mm N.W.:84kgs



H-025 INCLINE BENCH (LUXURY)

Size:(L)1885x(W)1640x(H)1395mm N.W.:101kgs



H-025A INCLINE BENCH (LUXURY)

Size:(L)1895x(W)1235x(H)1510mm N.W.:89kgs



H-025B VERTICAL BENCH

Size:(L)1645x(W)1440x(H)1885mm N.W.:102kgs



H-026 ROMAN CHAIR

Size:(L)1350x(W)720x(H)960mm N.W.:47kgs



H-026A ROMAN CHAIR

Size:(L)1360x(W)690x(H)885mm N.W.:42kgs



H-028 WEB BOARD

Size:(L)1860x(W)725x(H)1090mm N.W.:51kgs





H-030 DUMBBELL RACK

Size:(L)2345x(W)835x(H)860mm N.W.:76kgs



H-027 VERTICAL KNEE RAISE

Size:(L)1480x(W)1155x(H)2300mm N.W.:74kgs



H-029 SEATED CALF MACHINE

Size:(L)1380x(W)600x(H)920mm N.W.:53kgs



Size:(L)1950x(W)855x(H)645mm N.W.:70kgs



H-032 ABDOMINAL MACHINE

Size:(L)2040x(W)980x(H)1045mm N.W.:53kgs



H-033 DRAW MUSCLE MACHINE

Size:(L)1540x(W)490x(H)950mm N.W.:30kgs



H-035 CRUNCH BENCH

Size:(L)2010x(W)725x(H)1035mm N.W.:55kgs



H-034 ADJUSTABLE WEB BOARD

Size:(L)1900x(W)720x(H)860mm N.W.:56kgs



H-034A ADJUSTABLE WEB BOARD

Size:(L)1520x(W)665x(H)1080mm N.W.:45kgs



H-036 FLAT BENCH

Size:(L)1675x(W)700x(H)450mm N.W.:27kgs



H-036A FLAT BENCH

Size:(L)1280x(W)575x(H)580mm N.W.:23kgs









H-037 MULTI ADJUSTABLE BENCH

Size:(L)1425x(W)620x(H)1100mm N.W.:43kgs