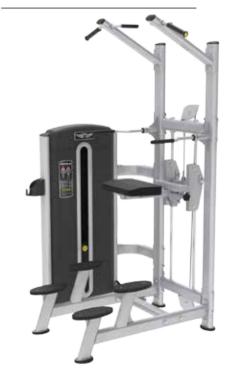

### **XMDM**

XMDM-007 TRICEPS PRESS

Size (mm) :1270 $\times$ 1390 $\times$ 1690

N.W. (kg):229

XMDM-009 LOWER BACK

Size (mm) :  $1235 \times 1185 \times 1690$ 

N.W. (kg): 240

XMDM-008A SSISTED CHIN / DIP