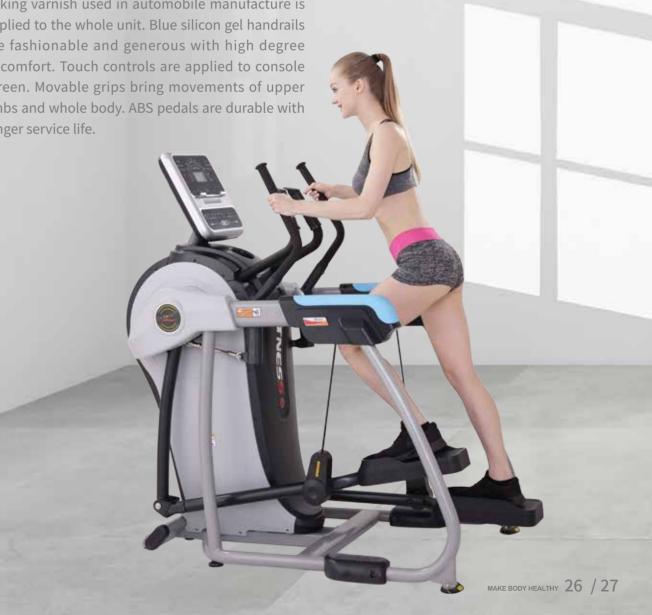

# M-8810

### **Functional Walker**

New Star Among Cardio Equipment

The unit can be used as treadmill or climbing machine. The stride can be automatically adjusted without manual operation. There are 20 RESISTANCE levels. Diversified horizontal exercises (Climbing up and down; Short run; Squat-style tramping; Mediumstride walk; Long-stride walk; etc.) meet fitness demands of different users.

Details bring nice fitness experience.

Baking varnish used in automobile manufacture is applied to the whole unit. Blue silicon gel handrails are fashionable and generous with high degree of comfort. Touch controls are applied to console screen. Movable grips bring movements of upper limbs and whole body. ABS pedals are durable with longer service life.

#### **SPECIFICATIONS**

Size (mm): 1535×920×1595

Packing dimensions (mm): 1660×990×1580

Unit weight (kg): 188/244 Max user weight (kg): 150