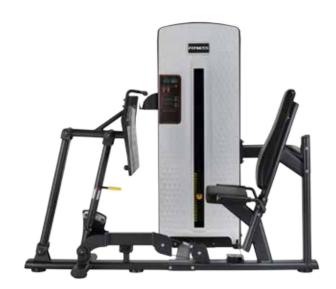

### XMDM-002<sub>PEC FLY</sub>

Size (mm): 1495×1095×1935

N.W. (kg):221

### XMDM-002A PEC FLY /

**REAR DELT** 

Size (mm): 1735×1170×2035

N.W. (kg): 244