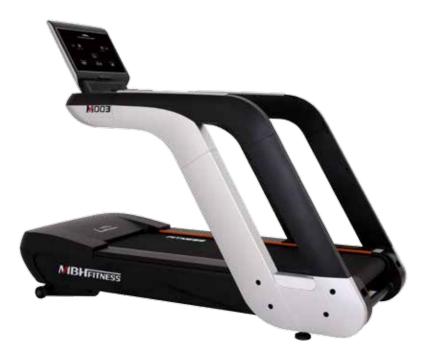

# M003

### **Commercial Treadmill**

Display type:LED / TFT

Novel design concept of applying double rear uprights supporting naturally in accordance with fashion design philosophy is adopted to give the unit clean lines, powerful, modest and stable features.

Combing world's popular trend design and innovated fashion, two-sided borderless full screen is applied, enabling user to enjoy audiovisual feast;

Designed from user's perspective with user experience considered, the product demonstrates nobility.

#### **SPECIFICATIONS**

Size (mm) : 2302x970x1701

N.W. (kg): 247

Running Belt Width (mm): 580