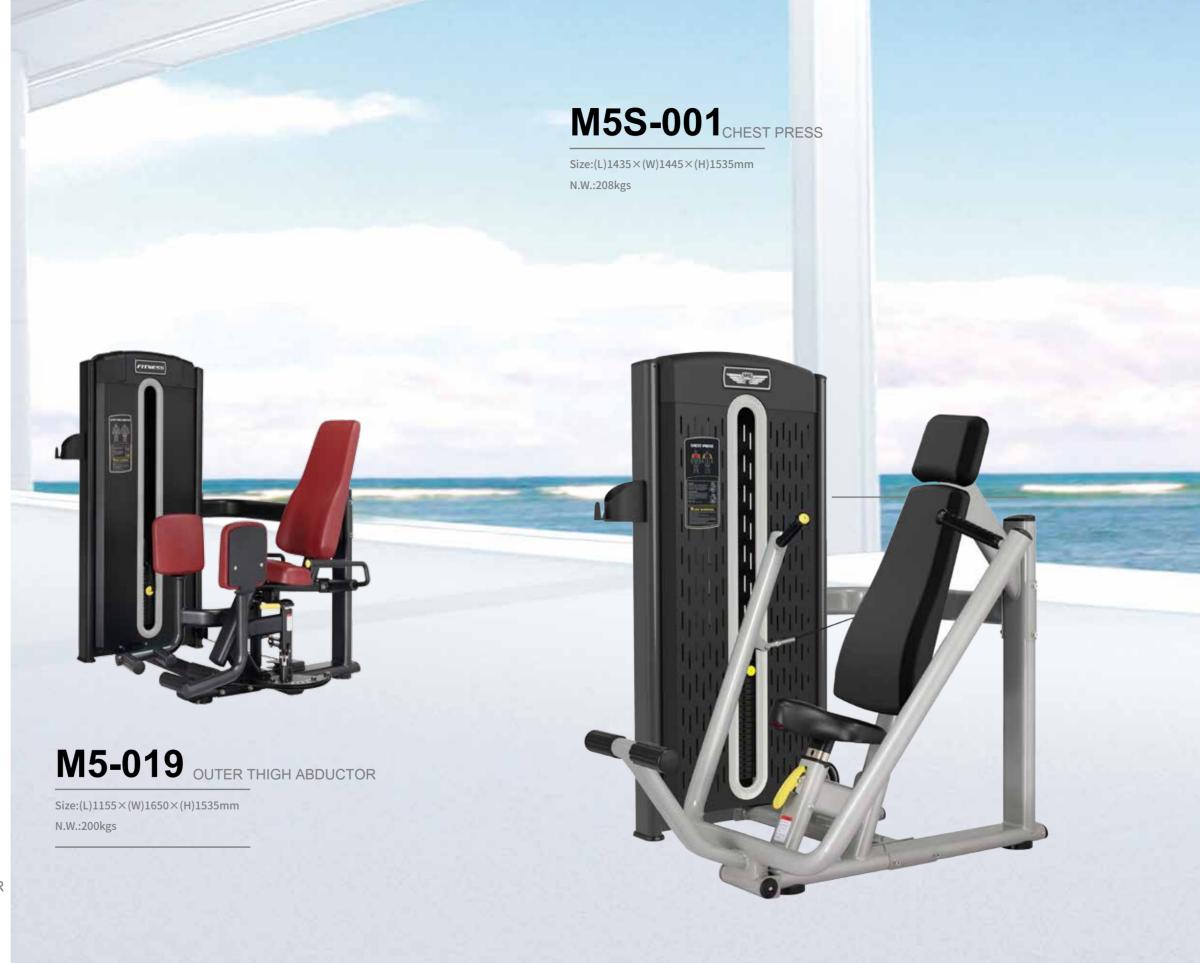

T8-018 INNER THIGH ADDUCTOR

Size:(L)1830x(W)1150x(H)1635mm

T8-019 OUTER THIGH ABDUCTOR

Size:(L)1790x(W)1150x(H)1635mm