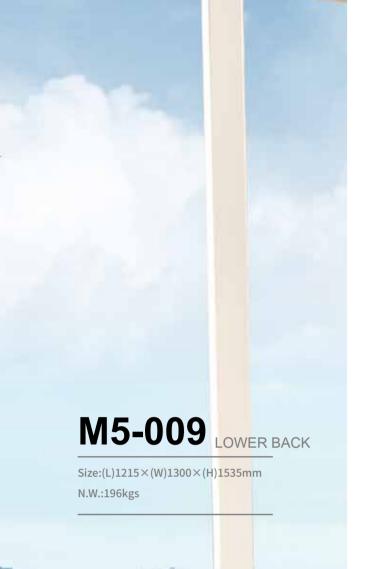

# M5-002A PEC FLY/REAR DELT Size:(L)1505×(W)1215×(H)2000mm N.W.:213kgs

 $Size:(L)1480\times(W)1235\times(H)1535mm$  N.W.:205kgs

M5-003 SHOULDER PRESS

Size:(L)1575×(W)1565×(H)1535mm N.W.:201kgs

M5-004 SEATED ROW

 $Size:(L)1035\times(W)1555\times(H)1535mm$  N.W.:215kgs

M5-007 TRICEPS PRESS

 $Size:(L)1255\times(W)1515\times(H)1535mm$  N.W.:214kgs

M5-006 BICEPS CURL

Size:(L)1135×(W)1345×(H)1535mm N.W.:180kgs

M5-008 ASSISTED CHIN /DIP

Size:(L)1455×(W)1275×(H)2335mm N.W.:258kgs

M5-010 ABDOMINAL CRUNCH

 $Size:(L)1175\times(W)1280\times(H)1535mm$  N.W.:161kgs

M5-011 ROTARY TORSO

Size:(L)1225×(W)1235×(H)1535mm N.W.:172kgs

M5-012 LAT PULL DOWN

Size:(L)1465×(W)1795×(H)2005mm N.W.:237kgs

M5-012A SEATED HORIZONTAL PULLEY

Size:(L)985 $\times$ (W)1830 $\times$ (H)1535mm N.W.:193kgs

M5-013A HORIZONTAL LEG CURL

 $Size:(L)1165\times(W)1700\times(H)1535mm$  N.W.:205kgs

M5-015 LEG PRESS

Size:(L)1105×(W)2045×(H)1535mm N.W.:241kgs

M5-014 LEG EXTENSION

Size:(L)1190×(W)1790×(H)1535mm N.W.:224kgs

M5-016A STANDING LEG EXTENSION

Size:(L)1005×(W)1355×(H)1535mm N.W.:179kgs

M5-017 CALF EXTENSION

Size:(L)1075×(W)1615×(H)1535mm N.W.:194kgs

M5-018 INNER THIGH ADDUCTOR

 $Size:(L)1170\times(W)1670\times(H)1535mm$  N.W.:199kgs

Seated/Horizontal Shoulder Press

Size:(L)1950x(W)1460x(H)1660mm N.W.:215kgs

**XLY-0607** 