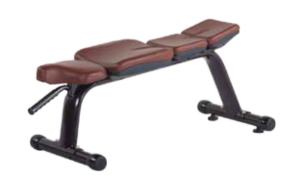

Size:(L)1675x(W)700x(H)450mm N.W.:27kgs

H-036A FLAT BENCH

Size:(L)1280x(W)575x(H)580mm N.W.:23kgs

H-037 MULTI ADJUSTABLE BENCH

Size:(L)1425x(W)620x(H)1100mm N.W.:43kgs H-037A ADJUSTABLE BENCH

Size:(L)1260x(W)550x(H)875mm N.W.:36kgs H-039A BARBELL RACK