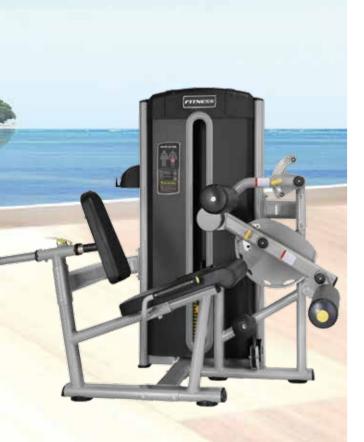

Size:(L)1465×(W)1795×(H)2005mm N.W.:237kgs

M5-012A SEATED HORIZONTAL PULLEY

Size:(L)985 $\times$ (W)1830 $\times$ (H)1535mm N.W.:193kgs

M5-013A HORIZONTAL LEG CURL

 $Size:(L)1165\times(W)1700\times(H)1535mm$  N.W.:205kgs