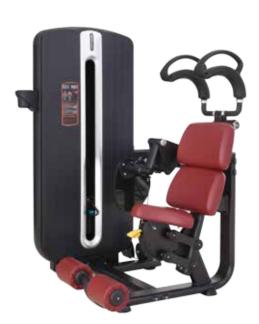

### **XMDM**

XMDM-007 TRICEPS PRESS

Size (mm) :1270 $\times$ 1390 $\times$ 1690

N.W. (kg):229

XMDM-009 LOWER BACK

Size (mm) :  $1235 \times 1185 \times 1690$ 

N.W. (kg): 240

XMDM-008A SSISTED CHIN / DIP

Size (mm): 1360×1600×2280

N.W. (kg):282

XMDM-010 ABDOMINAL CRUNCH

Size (mm) :  $1245 \times 1435 \times 1690$ 

N.W. (kg):186