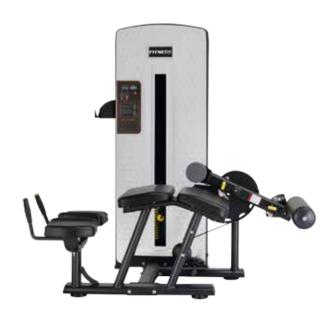

:208kgs



M9S-006 BICEPS CURL

Size:(L)1235×(W)1270×(H)1680mm N.W.:173kgs



M9S-003 SHOULDER PRESS

 $Size:(L)1660\times(W)1550\times(H)1680mm$  N.W.:193kgs



M9S-007 TRICEPS PRESS

Size:(L)1340×(W)1455×(H)1680mm N.W.:207kgs



M9S-008 ASSISTED CHIN /DIP

Size:(L)1520×(W)1280×(H)2330mm N.W.:252kgs



M9S-009 LOWER BACK

Size:(L)1320×(W)1240×(H)1680mm N.W.:190kgs



M9S-010 ABDOMINAL CRUNCH

Size:(L)1290×(W)1220×(H)1680mm N.W.:154kgs



M9S-012C LAT PULL DOWN

Size:(L)1390×(W)1370×(H)2310mm N.W.:199kgs



M9S-012 LAT PULL DOWN

Size:(L)1530×(W)1805×(H)2005mm N.W.:230kgs



M9S-011 ROTARY TORSO

Size:(L)1280×(W)1175×(H)1680mm N.W.:164kgs



M9S-012A SEATED HORIZONTAL PULLEY

Size:(L)1050×(W)1775×(H)1680mm N.W.:186kgs



M9S-013 SEATED LEG CURL

Size:(L)1325×(W)1765×(H)1680mm N.W.:216kgs



M9S-013A HORIZONTAL LEG CURL

 $Size:(L)1725\times(W)1245\times(H)1680mm$  N.W.:198kgs



M9S-014 LEG EXTENSION

Size:(L)1230×(W)1670×(H)1680mm N.W.:220kgs



M9S-015 LEG PRESS

Size:(L)1210×(W)1970×(H)1680mm N.W.:235kgs



M9S-016A

STANDING LEG EXTENSION

Size:(L)1050×(W)1280×(H)1680mm N.W.:175kgs



M9S-016 MULTI-HIP

Size:(L)1130×(W)1030×(H)1680mm N.W.:201kgs



M9S-017 CALF EXTENSION

Size:(L)1165×(W)1620×(H)1680mm N.W.:186kgs



M9S-018 INNER THIGH ADDUCTOR

Size:(L)1750×(W)1100×(H)1680mm N.W.:191kgs



 $Size:(L)1650\times(W)1130\times(H)1680mm$  N.W.:193kgs



# **T8**

### Series

The appearance design adopts Windows modeling technique.

The overall design enhances

the product's aesthetics image and highlights good quality.

The workout track conforms to ergonomics, improving i