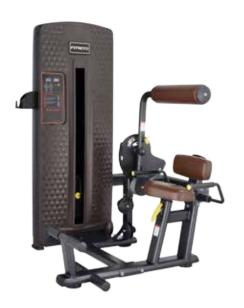

on, fully meet usage requirements of members and bring optimal comfort.

Strictly tested one-step compression moulded cushions comply with principles of human engineering and ensure comfort and durability.

The movement trajectories designed and improved according to principles of human engineering highlight specified movements and humanized design.













M9S-002 PEC FLY

 $Size:(L)1550\times(W)1180\times(H)1680mm$  N.W.:199kgs



M9S-004 SEATED ROW

Size:(L)1145×(W)1575×(H)1680mm N.W.:208kgs



M9S-006 BICEPS CURL

Size:(L)1235×(W)1270×(H)1680mm N.W.:173kgs



M9S-003 SHOULDER PRESS

 $Size:(L)1660\times(W)1550\times(H)1680mm$  N.W.:193kgs



M9S-007 TRICEPS PRESS

Size:(L)1340×(W)1455×(H)1680mm N.W.:207kgs



M9S-008 ASSISTED CHIN /DIP

Size:(L)1520×(W)1280×(H)2330mm N.W.:252kgs



M9S-009 LOWER BACK

Size:(L)1320×(W)1240×(H)1680mm N.W.:190kgs



M9S-010 ABDOMINAL CRUNCH

Size:(L)1290×(W)1220×(H)1680mm N.W.:154kgs



M9S-012C LAT PULL DOWN

Size:(L)1390×(W)1370×(H)2310mm N.W.:199kgs



M9S-012 LAT PULL DOWN

Size:(L)1530×(W)1805×(H)2005mm N.W.:230kgs



M9S-011 ROTARY TORSO

Size:(L)1280×(W)1175×(H)1680mm N.W.:164kgs



M9S-012A SEATED HORIZONTAL PULLEY

Size:(L)1050×(W)1775×(H)1680mm N.W.:186kgs



M9S-013 SEATED LEG CURL

Size:(L)1325×(W)1765×(H)1680mm N.W.:216kgs



M9S-013A HORIZONTAL LEG CURL

 $Size:(L)1725\times(W)1245\times(H)1680mm$  N.W.:198kgs



M9S-014 LEG EXTENSION

Size:(L)1230×(W)1670×(H)1680mm N.W.:220kgs



M9S-015 LEG PRESS

Size:(L)1210×(W)1970×(H)1680mm N.W.:235kgs



M9S-016A

STANDING LEG EXTENSION

Size:(L)1050×(W)1280×(H)1680mm N.W.:175kgs