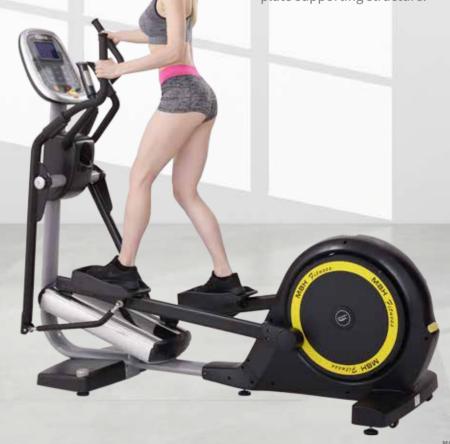

# S-9800A

### **Commercial Treadmill**

Compared with traditional lower limbs exercise, exercises provided by this elliptical get more muscle groups targeted to achieve maximum effectiveness while helping to improve cardiopulmonary function. The user experience it brings is distinctly different.

#### **SPECIFICATIONS**

Size (mm) : 2370x950x1810

N.W. (kg): 224