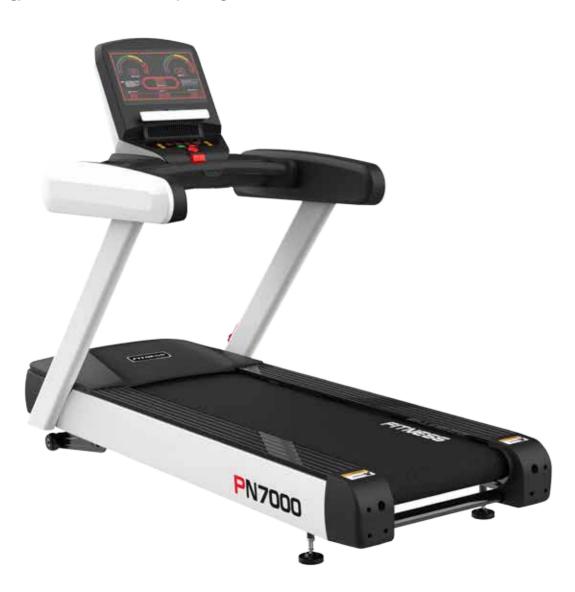

# **PN7000**

### Commercial Treadmill

Digital signal transmission, which is more accurate, prevents sudden stop and sudden acceleration.

Adopts diameter 100mm treadmill cylinder to solve the technical difficulties to prolong the motor and cylinder service life and reduce the noise at the same time.

The machine adopts anti-static electricity and anti-electromagnetic technology, which ensures the safety during exercise.

#### **SPECIFICATIONS**

Size (mm): 2250 X 930 X 1650

N.W. (kg): 234