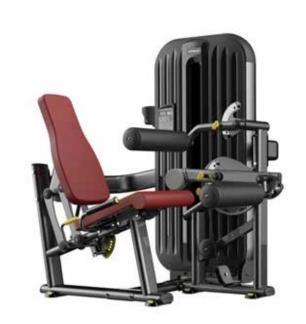

## XMDM-013<sub>SEATED LEG CURL</sub> XMDM-013A HORIZONTAL LEG

Size (mm) :1240×1765×1690

N.W. (kg): 245

Size:(L)1050×(W)1775×(H)1680mm N.W.:186kgs

M9S-013 SEATED LEG CURL

Size:(L)1325×(W)1765×(H)1680mm N.W.:216kgs

M9S-013A HORIZONTAL LEG CURL

 $Size:(L)1725\times(W)1245\times(H)1680mm$  N.W.:198kgs

M9S-014 LEG EXTENSION