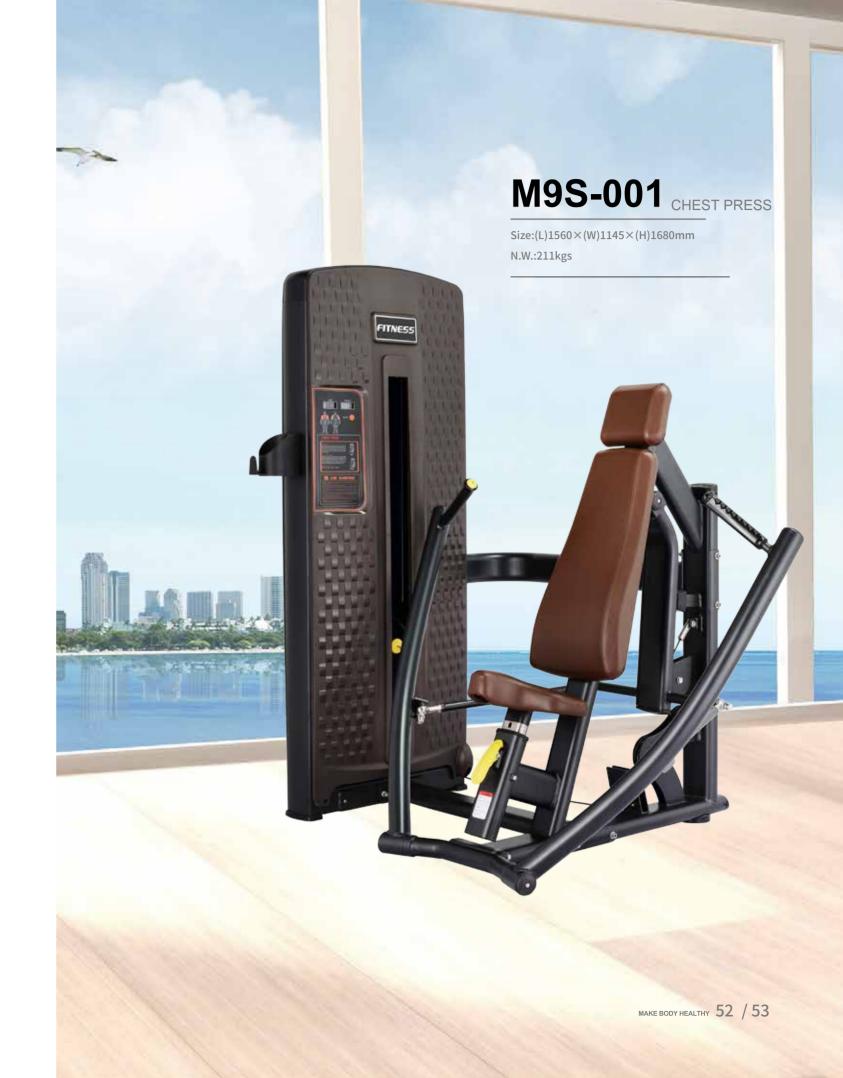

### M9S SERIES

Exquisite leather texture-look shrouds are elegant, luxury, leading the fashion.

Flat oval tubes of main frame gracefully combine elegance and strength.

With aesthetic well considered, full shroud design improves safety and protects members.

High-quality precision bearings ensure smoothness during operation, fully meet usage requirements of members and bring optimal comfort.

Strictly tested one-step compression moulded cushions comply with principles of human engineering and ensure comfort and durability.

The movement trajectories designed and improved according to principles of human engineering highlight specified movements and humanized design.

M9S-002 PEC FLY

 $Size:(L)1550\times(W)1180\times(H)1680mm$  N.W.:199kgs