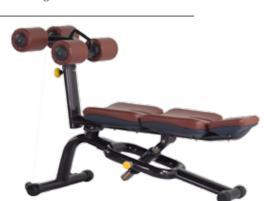

H-035 CRUNCH BENCH

Size:(L)2010x(W)725x(H)1035mm N.W.:55kgs

H-034 ADJUSTABLE WEB BOARD

Size:(L)1900x(W)720x(H)860mm N.W.:56kgs

H-034A ADJUSTABLE WEB BOARD

Size:(L)1520x(W)665x(H)1080mm N.W.:45kgs

H-036 FLAT BENCH