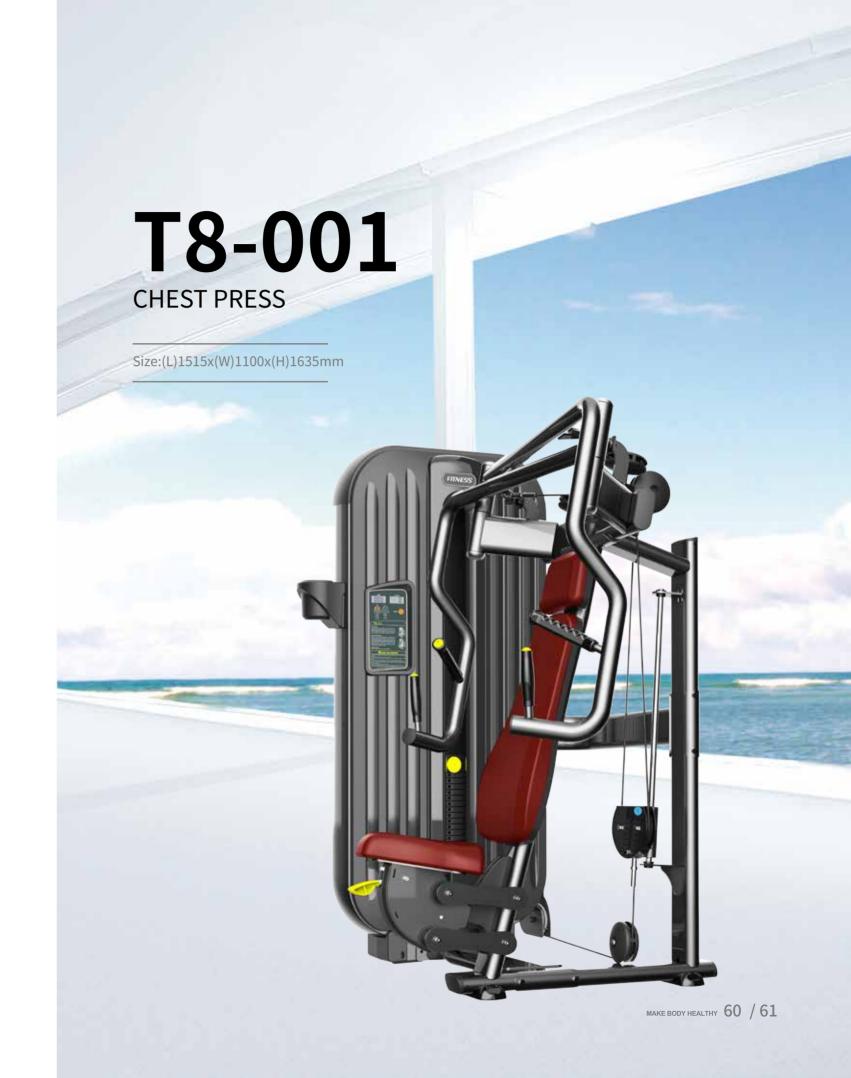

# **T8**

### Series

The appearance design adopts Windows modeling technique.

The overall design enhances

the product's aesthetics image and highlights good quality.

The workout track conforms to ergonomics, improving its overall image and science value.

The use of ergonomic mechanical design highlights the details of the movement and the humanization of the product.

magnetic pin make the movement safer and more scientific.

The handle adopts high strength synthetic materials to improve durability and aesthetics.

**T8-002** PEC FLY

Size:(L)1550x(W)1235x(H)1635mm

**T8-003** SHOULDER PRESS

Size:(L)1540x(W)1590x(H)1635mm

T8-004 SEATED ROW

Size:(L)1580x(W)1055x(H)1635mm

T8-007 TRICEPS PRESS

Size:(L)1575x(W)1235x(H)1635mm