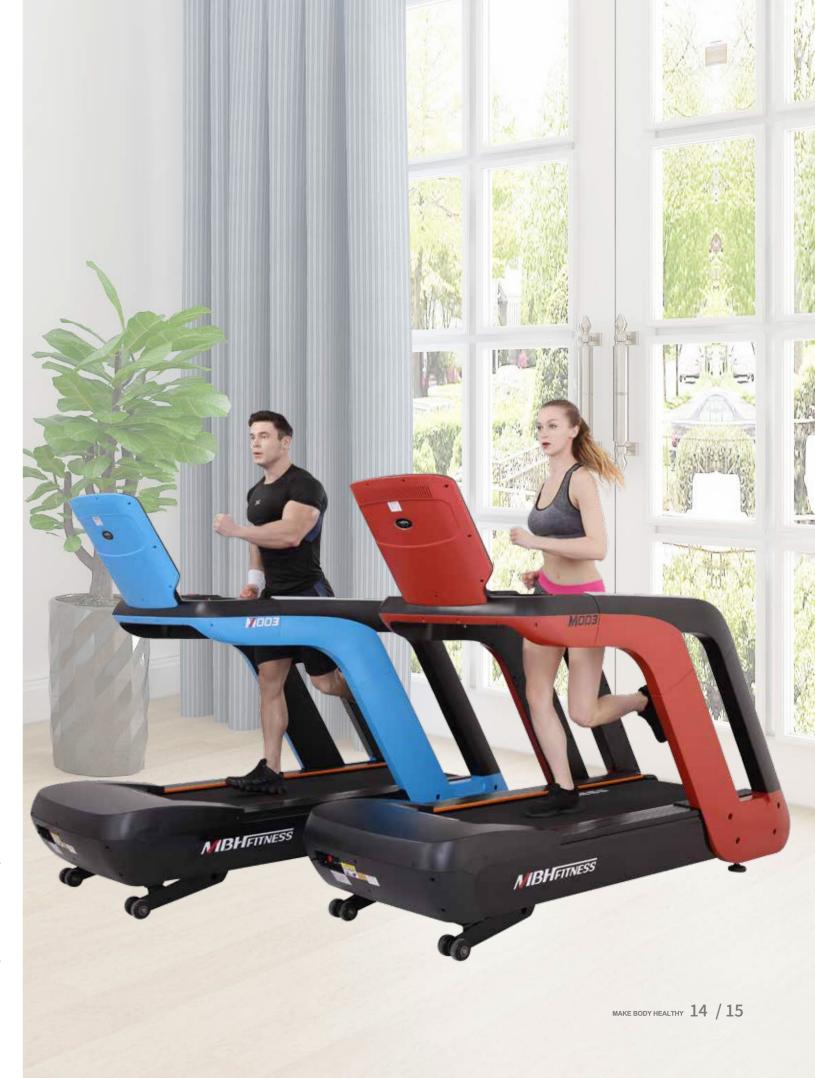

# M003

### **Commercial Treadmill**

Display type:LED / TFT

Novel design concept of applying double rear uprights supporting naturally in accordance with fashion design philosophy is adopted to give the unit clean lines, powerful, modest and stable features.

Combing world's popular trend design and innovated fashion, two-sided borderless full screen is applied, enabling user to enjoy audiovisual feast;

Designed from user's perspective with user experience considered, the product demonstrates nobility.

#### **SPECIFICATIONS**

Size (mm) : 2302x970x1701

N.W. (kg): 247

Running Belt Width (mm): 580