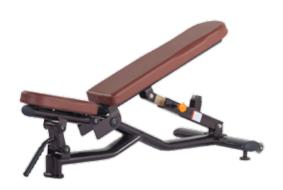

Size:(L)2375x(W)1615x(H)1470mm N.W.:272kgs

H-022A HACK SQUAT MACHINE (45°)

Size:(L)2540x(W)1005x(H)1635mm N.W.:199kgs

H-023 WEIGHT BENCH(LUXURY)

Size:(L)1680x(W)1630x(H)1190mm N.W.:80kgs

H-023A WEIGHT BENCH (LUXURY)

Size:(L)1400x(W)1220x(H)1175mm N.W.:62kgs

H-024 DECLINE BENCH(LUXURY)

Size:(L)2100x(W)1650x(H)1190mm N.W.:84kgs

H-025 INCLINE BENCH (LUXURY)

Size:(L)1885x(W)1640x(H)1395mm N.W.:101kgs

H-025A INCLINE BENCH (LUXURY)