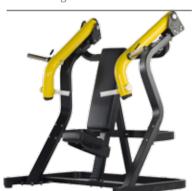

### XMDM-002<sub>PEC FLY</sub>

Size (mm): 1495×1095×1935

N.W. (kg):221

### XMDM-002A PEC FLY /

**REAR DELT** 

Size (mm): 1735×1170×2035

N.W. (kg): 244