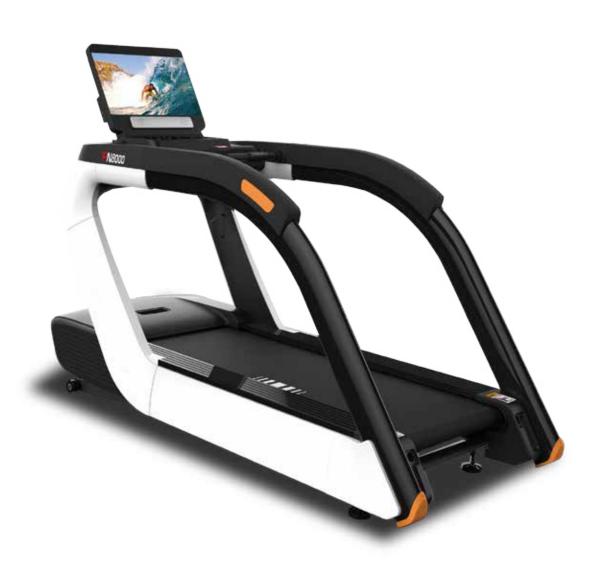

# **PN8000**

### **Commercial Treadmill**

Display type:LED / TFT

THE SYTSEM FEATURES

Operating System: Android 4.4.4.

System Control software: Custom treadmill control software.

Adopt America 1.7G dual core processing (Dual core 1.7G processor made in america), 1G memory card, 8G nandflash.

Using high-performance capacitive touch screen with IPS LCD screen angle.

Have the new monitoring system and complete notification , alarm system for photo lost.

#### **SPECIFICATIONS**

Size (mm) :2370x950x1810

N.W. (kg): 224