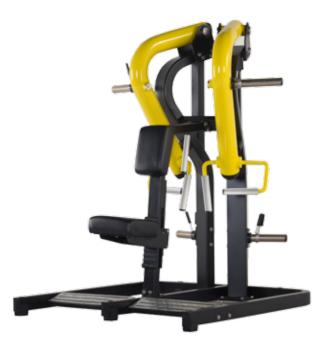

### XMDM-002<sub>PEC FLY</sub>

Size (mm): 1495×1095×1935

N.W. (kg):221

### XMDM-002A PEC FLY /

**REAR DELT** 

Size (mm): 1735×1170×2035

N.W. (kg): 244