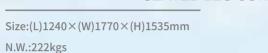

## XMDM-013<sub>SEATED LEG CURL</sub> XMDM-013A HORIZONTAL LEG

Size (mm) :1240×1765×1690

N.W. (kg): 245