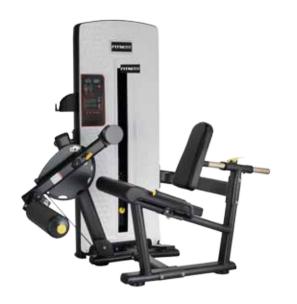

LDER PRESS

 $Size:(L)1660\times(W)1550\times(H)1680mm$  N.W.:193kgs



M9S-007 TRICEPS PRESS

Size:(L)1340×(W)1455×(H)1680mm N.W.:207kgs



M9S-008 ASSISTED CHIN /DIP

Size:(L)1520×(W)1280×(H)2330mm N.W.:252kgs



M9S-009 LOWER BACK

Size:(L)1320×(W)1240×(H)1680mm N.W.:190kgs



M9S-010 ABDOMINAL CRUNCH

Size:(L)1290×(W)1220×(H)1680mm N.W.:154kgs



M9S-012C LAT PULL DOWN

Size:(L)1390×(W)1370×(H)2310mm N.W.:199kgs



M9S-012 LAT PULL DOWN

Size:(L)1530×(W)1805×(H)2005mm N.W.:230kgs



M9S-011 ROTARY TORSO

Size:(L)1280×(W)1175×(H)1680mm N.W.:164kgs



M9S-012A SEATED HORIZONTAL PULLEY

Size:(L)1050×(W)1775×(H)1680mm N.W.:186kgs



M9S-013 SEATED LEG CURL

Size:(L)1325×(W)1765×(H)1680mm N.W.:216kgs



M9S-013A HORIZONTAL LEG CURL

 $Size:(L)1725\times(W)1245\times(H)1680mm$  N.W.:198kgs



M9S-014 LEG EXTENSION

Size:(L)1230×(W)1670×(H)1680mm N.W.:220kgs



M9S-015 LEG PRESS

Size:(L)1210×(W)1970×(H)1680mm N.W.:235kgs



M9S-016A

STANDING LEG EXTENSION

Size:(L)1050×(W)1280×(H)1680mm N.W.:175kgs



M9S-016 MULTI-HIP

Size:(L)1130×(W)1030×(H)1680mm N.W.:201kgs



M9S-017 CALF EXTENSION

Size:(L)1165×(W)1620×(H)1680mm N.W.:186kgs



M9S-018 INNER THIGH ADDUCTOR

Size:(L)1750×(W)1100×(H)1680mm N.W.:191kgs



 $Size:(L)1650\times(W)1130\times(H)1680mm$  N.W.:193kgs



# **T8**

### Series

The appearance design adopts Windows modeling technique.

The overall design enhances

the product's aesthetics image and highlights good quality.

The workout track conforms to ergonomics, improving its overall image and science value.

The use of ergonomic mechanical design highlights the