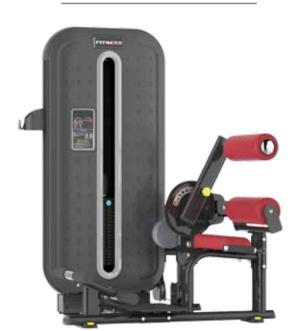

## XMDM-013<sub>SEATED LEG CURL</sub> XMDM-013A HORIZONTAL LEG

Size (mm) :1240×1765×1690

N.W. (kg): 245