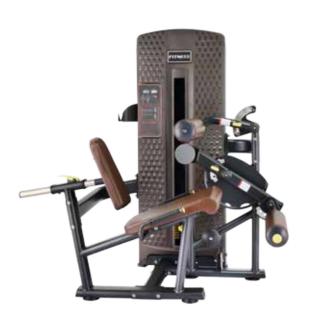

## XMDM-013<sub>SEATED LEG CURL</sub> XMDM-013A HORIZONTAL LEG

Size (mm) :1240×1765×1690

N.W. (kg): 245