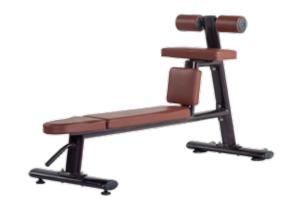

H-035 CRUNCH BENCH

Size:(L)2010x(W)725x(H)1035mm N.W.:55kgs

H-034 ADJUSTABLE WEB BOARD

Size:(L)1900x(W)720x(H)860mm N.W.:56kgs

H-034A ADJUSTABLE WEB BOARD

Size:(L)1520x(W)665x(H)1080mm N.W.:45kgs

H-036 FLAT BENCH