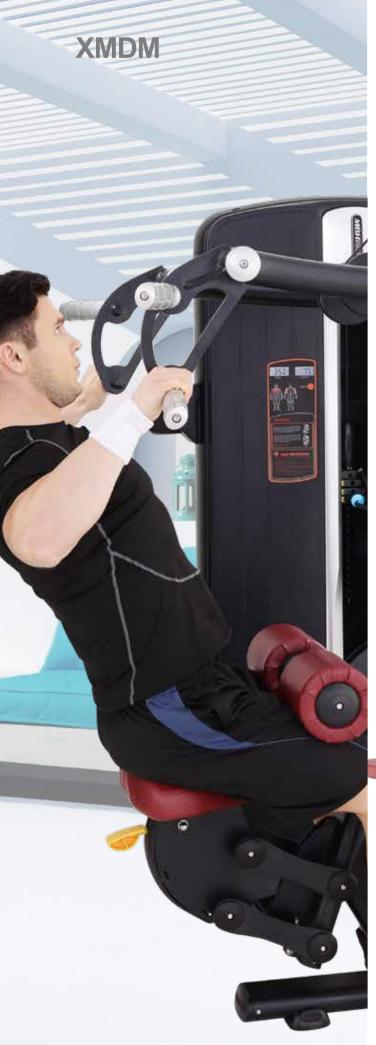

Size (mm): 1360×1600×2280

N.W. (kg):282

XMDM-010 ABDOMINAL CRUNCH

Size (mm) :  $1245 \times 1435 \times 1690$ 

N.W. (kg):186

### XMDM-010A ABDOMINAL CRUNCH

Size (mm) :  $1250 \times 1055 \times 1690$ 

N.W. (kg): 204