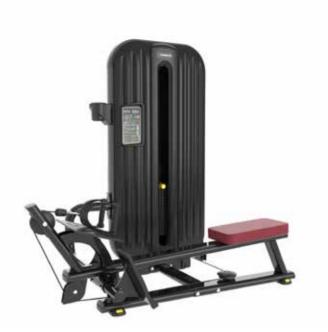

M9S-004 SEATED ROW

Size:(L)1145×(W)1575×(H)1680mm N.W.:208kgs

M9S-006 BICEPS CURL

Size:(L)1235×(W)1270×(H)1680mm N.W.:173kgs

M9S-003 SHOULDER PRESS

 $Size:(L)1660\times(W)1550\times(H)1680mm$  N.W.:193kgs

M9S-007 TRICEPS PRESS

Size:(L)1050×(W)1775×(H)1680mm N.W.:186kgs

M9S-013 SEATED LEG CURL

Size:(L)1325×(W)1765×(H)1680mm N.W.:216kgs

M9S-013A HORIZONTAL LEG CURL

 $Size:(L)1725\times(W)1245\times(H)1680mm$  N.W.:198kgs

M9S-014 LEG EXTENSION