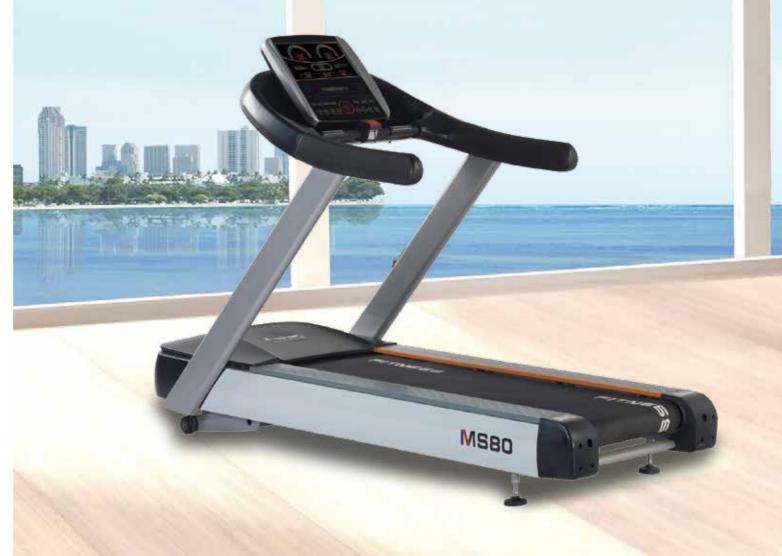

# **MS80**

### Commercial Treadmill

Adopted self-lubrication system, computer digital transmission system, anti-skidding and deviation running belt ensure the stability and safety.

High-strength running board and qualified inverter, running belt, enhance the durability.

#### **SPECIFICATIONS**

Size (mm): 2250 X 950 X 1580