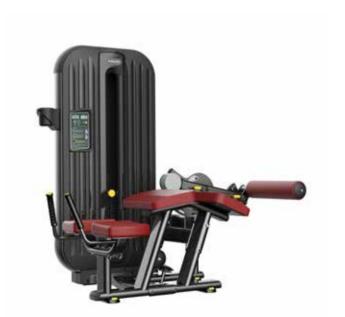

## XMDM-013<sub>SEATED LEG CURL</sub> XMDM-013A HORIZONTAL LEG

Size (mm) :1240×1765×1690

N.W. (kg): 245

Size:(L)1050×(W)1775×(H)1680mm N.W.:186kgs

M9S-013 SEATED LEG CURL

Size:(L)1325×(W)1765×(H)1680mm N.W.:216kgs

M9S-013A HORIZONTAL LEG CURL

 $Size:(L)1725\times(W)1245\times(H)1680mm$  N.W.:198kgs

M9S-014 LEG EXTENSION