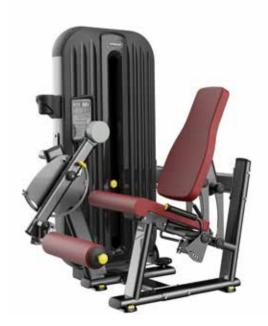

## XMDM-013<sub>SEATED LEG CURL</sub> XMDM-013A HORIZONTAL LEG

Size (mm) :1240×1765×1690

N.W. (kg): 245