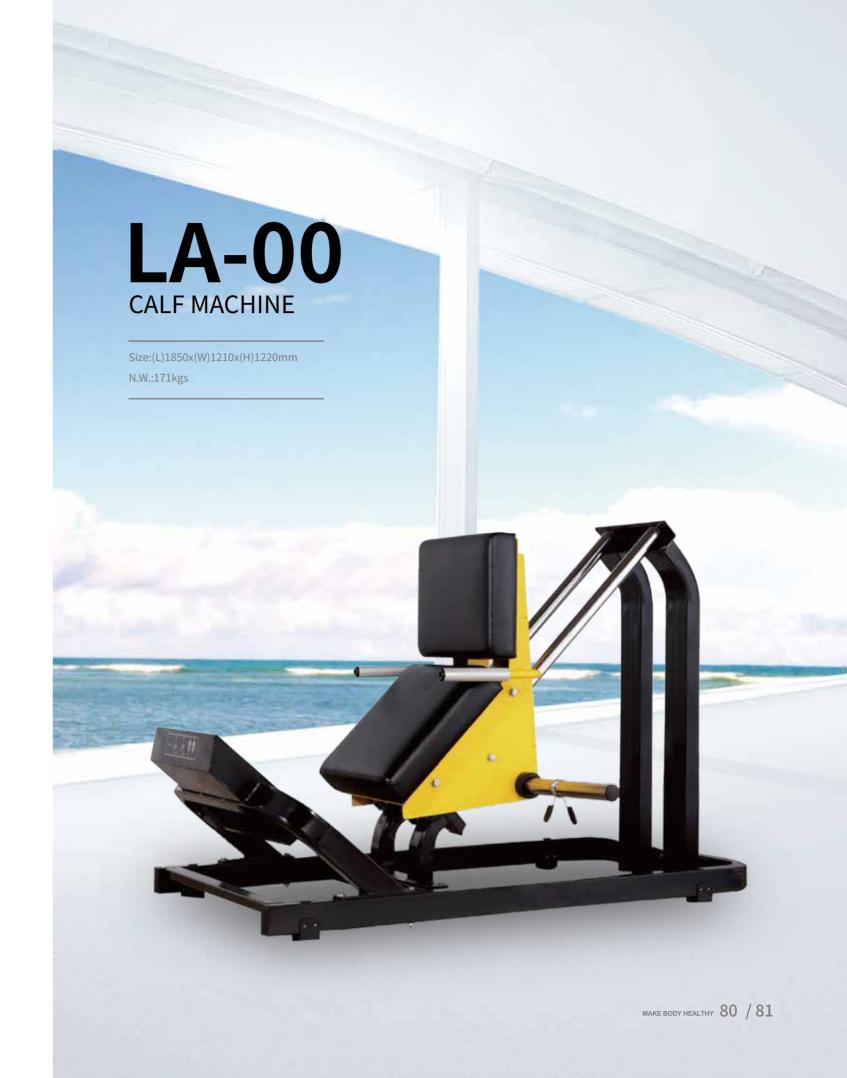

# **LA**SERIES

Using large tube, highlights the sense of power of impact. Allows the users feel about the muscle engineering.

Stable quality, fashionable appearance, and reliable performance create sufficient challenging and comfortable experience for the users.

The combination of the special safety design and the human engineering principle ensure high safety and fully meet the user's demand of developing weight training potential in free weight process.

LA-001 CHEST PRESS