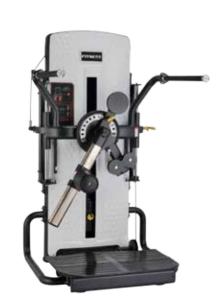

M9S-009 LOWER BACK

Size:(L)1320×(W)1240×(H)1680mm N.W.:190kgs



M9S-010 ABDOMINAL CRUNCH

Size:(L)1290×(W)1220×(H)1680mm N.W.:154kgs



M9S-012C LAT PULL DOWN

Size:(L)1390×(W)1370×(H)2310mm N.W.:199kgs



M9S-012 LAT PULL DOWN

Size:(L)1530×(W)1805×(H)2005mm N.W.:230kgs



M9S-011 ROTARY TORSO

Size:(L)1280×(W)1175×(H)1680mm N.W.:164kgs



M9S-012A SEATED HORIZONTAL PULLEY

Size:(L)1050×(W)1775×(H)1680mm N.W.:186kgs



M9S-013 SEATED LEG CURL

Size:(L)1325×(W)1765×(H)1680mm N.W.:216kgs



M9S-013A HORIZONTAL LEG CURL

 $Size:(L)1725\times(W)1245\times(H)1680mm$  N.W.:198kgs



M9S-014 LEG EXTENSION

Size:(L)1230×(W)1670×(H)1680mm N.W.:220kgs



M9S-015 LEG PRESS

Size:(L)1210×(W)1970×(H)1680mm N.W.:235kgs



M9S-016A

STANDING LEG EXTENSION

Size:(L)1050×(W)1280×(H)1680mm N.W.:175kgs



M9S-016 MULTI-HIP

Size:(L)1130×(W)1030×(H)1680mm N.W.:201kgs



M9S-017 CALF EXTENSION

Size:(L)1165×(W)1620×(H)1680mm N.W.:186kgs



M9S-018 INNER THIGH ADDUCTOR

Size:(L)1750×(W)1100×(H)1680mm N.W.:191kgs



 $Size:(L)1650\times(W)1130\times(H)1680mm$  N.W.:193kgs



# **T8**

### Series

The appearance design adopts Windows modeling technique.

The overall design enhances

the product's aesthetics image and highlights good quality.

The workout track conforms to ergonomics, improving its overall image and science value.

The use of ergonomic mechanical design highlights the details of the movement and the humanization of the product.

magnetic pin make the movement safer and more scientific.

The handle adopts high strength synthetic materials to improve durability and aesthetics.