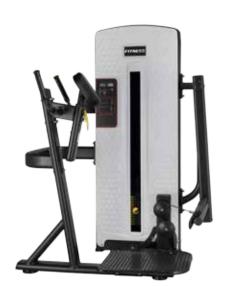

### XMDM-003<sub>SHOULDER PRESS</sub> XMDM-003A<sub>DELTS MACHINE</sub>

Size (mm) :1640×1110×1690

N.W. (kg): 240

Size (mm) :1285×1340×1690

N.W. (kg):229