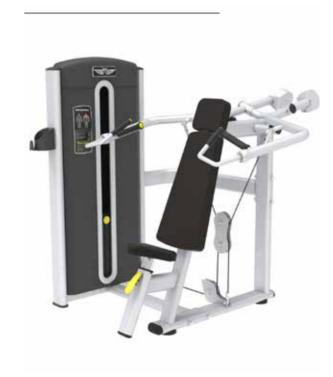

### XMDM-003<sub>SHOULDER PRESS</sub> XMDM-003A<sub>DELTS MACHINE</sub>

Size (mm) :1640×1110×1690

N.W. (kg): 240

Size (mm) :1285×1340×1690

N.W. (kg):229