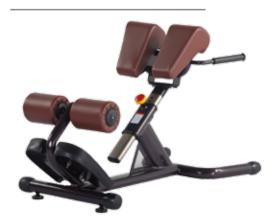

Size:(L)1895x(W)1235x(H)1510mm N.W.:89kgs

H-025B VERTICAL BENCH

Size:(L)1645x(W)1440x(H)1885mm N.W.:102kgs

H-026 ROMAN CHAIR

Size:(L)1350x(W)720x(H)960mm N.W.:47kgs

H-026A ROMAN CHAIR

Size:(L)1360x(W)690x(H)885mm N.W.:42kgs