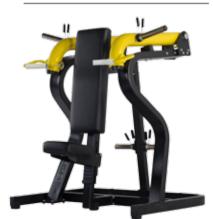

### XMDM-002<sub>PEC FLY</sub>

Size (mm): 1495×1095×1935

N.W. (kg):221

### XMDM-002A PEC FLY /

**REAR DELT** 

Size (mm): 1735×1170×2035

N.W. (kg): 244