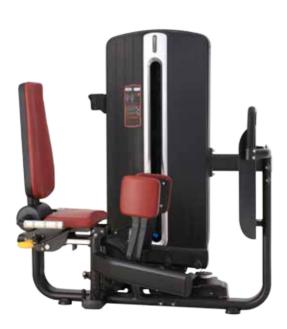

## XMDM-013<sub>SEATED LEG CURL</sub> XMDM-013A HORIZONTAL LEG

Size (mm) :1240×1765×1690

N.W. (kg): 245