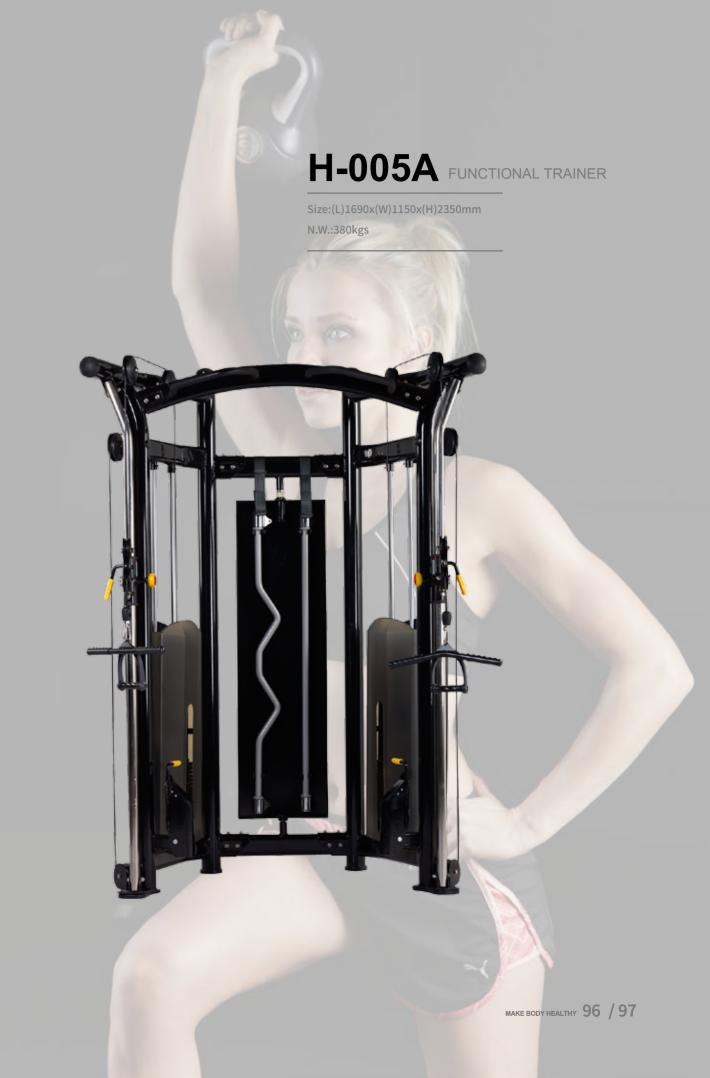

H-040A SCOTT BENCH

Size:(L)1070x(W)815x(H)930mm N.W.:45kgs

H-041 WEIGHT PLATE TREE

Size:(L)970x(W)845x(H)1055mm N.W.:35kgs

H-042 ABDOMINAL BENCH

Size:(L)1700x(W)930x(H)990mm N.W.:60kgs

H-005B ADJUSTABLE FUNCTIONAL TRAINER