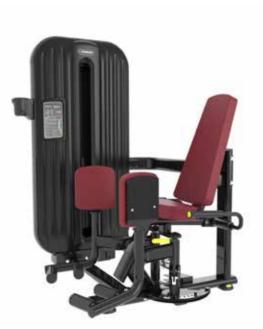

x(W)1235x(H)1635mm



T8-006 BICEPS CURL

Size:(L)1445x(W)1200x(H)1635mm



Size:(L)1455x(W)1280x(H)2405mm



Size:(L)1235x(W)1310x(H)1635mm



Size:(L)1520x(W)1300x(H)1635mm



T8-010 ABDOMINAL CRUNCH

Size:(L)1235x(W)1310x(H)1635mm



T8-012 LAT PULL DOWN

Size:(L)1820x(W)1470x(H)1980mm



T8-012A SEATED HORIZONTAL PULLEY

Size:(L)1700x(W)1035x(H)1635mm



T8-013 SEATED LEG CURL

Size:(L)1525x(W)1250x(H)1635mm



T8-013A HORIZONTAL LEG CURL T8-014 LEG EXTENSION

Size:(L)1690x(W)1130x(H)1635mm



Size:(L)1450x(W)1180x(H)1635mm



**T8-015** LEG PRESS

Size:(L)2030x(W)1060x(H)1635mm



**T8-016** MULTI-HIP

Size:(L)1140x(W)1095x(H)1635mm



Size:(L)1350x(W)950x(H)1635mm



T8-017 CALF EXTENSION

Size:(L)1620x(W)1085x(H)1635mm



T8-018 INNER THIGH ADDUCTOR

Size:(L)1830x(W)1150x(H)1635mm



T8-019 OUTER THIGH ABDUCTOR

Size:(L)1790x(W)1150x(H)1635mm



# **M5**

### **SERIES**

Simplified and modest visual style of the shroud emphasizes the cold splendour, luxury in contrast to product stability.

Pure steel weight plates with rubber shock absorber cushions embed improve product durability, increase product precision and reduce noise during usage. Completely closed shrouds made with once forming die and treated with baking varnish applied in auto-mobile manufacture make exercise safer, bring more elegant overall look and demonstrate the unit's superb quality. The movement trajectories which comply with principles of human engineering highlight specified movements and humanized design. Weight resistances are indicated by stickers which make exercise safer and more humanized.