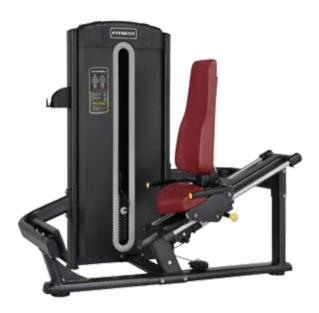

### XMDM-017 CALF EXTENSION

Size (mm) :1105×1575×1690 N.W. (kg) :217

### XMDM-018 ADDUCTOR & ABDUCT

Size (mm) :1375×1450×1695 N.W. (kg) :264