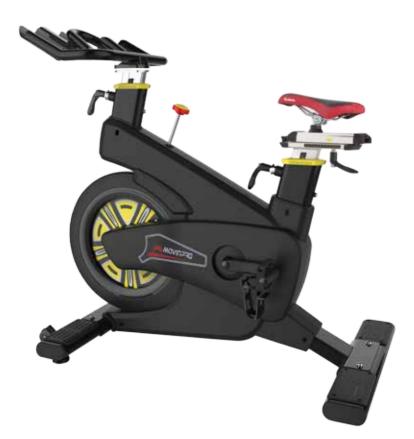

# M-5810

### Indoor Bike

Housing: Completely closed design gives the ABS housing special shape and characteristics.

Belt Drive:Belt drive mode brings less noise

smoother movements, and makes it lubrication-free.

Modular bearing: Bearings and shafts are matched in a better way and it's easier to maintain it and replace ageing parts.

#### SPECIFICATIONS

Size (mm): 1225×630×1170

Packing dimensions(mm): 1150×430×970

Unit weight(kg): 73/80 Max user weight(kg): 150