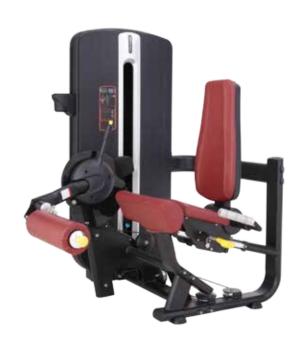

## XMDM-013<sub>SEATED LEG CURL</sub> XMDM-013A HORIZONTAL LEG

Size (mm) :1240×1765×1690

N.W. (kg): 245