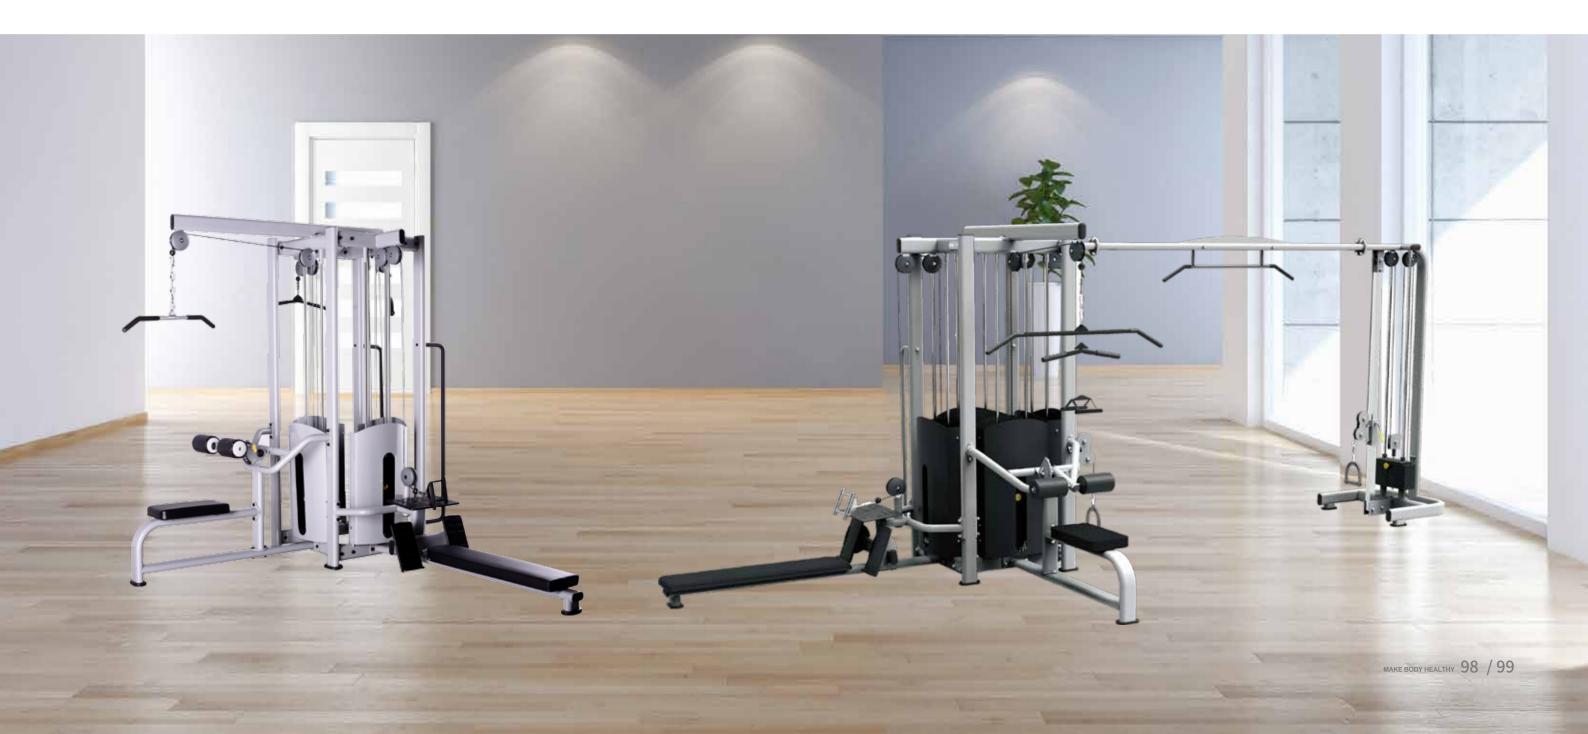

## LY-49 4 STATIONS

Size: (L) 2800x (W) 2370x (H) 2410mm N.W.:641kgs

## LY-59

5 STATIONS

Size: (L) 5990x (W) 2250x (H) 2420mm N.W.:780kgs