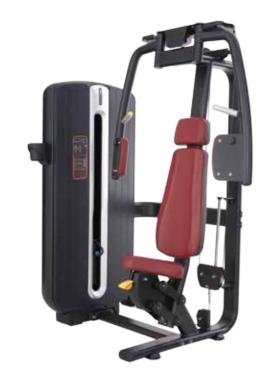

intensity adjustment scientific, safe and stable.

#### **SPECIFICATIONS**

Size (mm) :1215x730x1575

N.W. (kg) : 63 G.W. (kg) : 84



# M-7808R

### Recumbent Bike

The profession and value of design highlight its great quality.

Ergonomic saddle is adjustable with more comfort and helps users to enjoy the exercise better.

Users can view real-time movement status and have better experience.

#### SPECIFICATIONS

Size (mm) : 1765x730x1470

N.W. (kg) : 86 G.W. (kg) : 127



### **XMDM**

# **XMDM**

### **SERIES**

A great combination of fashion and strength, reflect its state of art.

Independently developed molds and technology create the great quality and demostrate the fashion and quality of MBH High-end configuration products.



MBH, Just To Be Cornerstone of Customer's Success







### XMDM-002<sub>PEC FLY</sub>

Size (mm): 1495×1095×1935

N.W. (kg):221



### XMDM-002A PEC FLY /

**REAR DELT** 

Size (mm): 1735×1170×2035

N.W. (kg): 244



### XMDM-003<sub>SHOULDER PRESS</sub> XMDM-003A<sub>DELTS MACHINE</sub>

Size (mm) :1640×1110×1690

N.W. (kg): 240



Size (mm) :1285×1340×1690

N.W. (kg):229



### XMDM-004<sub>SEATED ROW</sub>

Size (mm) :1215×1465×1690

N.W. (kg): 260



### XMDM-006 BICEPS CURL

Size (mm) :1560×1140×1690

### **XMDM**



XMDM-007 TRICEPS PRESS

Size (mm) :1270 $\times$ 1390 $\times$ 1690

N.W. (kg):229



XMDM-009 LOWER BACK

Size (mm) :  $1235 \times 1185 \times 1690$ 

N.W. (kg): 240



XMDM-008A SSISTED CHIN / DIP

Size (mm): 1360×1600×2280

N.W. (kg):282



XMDM-010 ABDOMINAL CRUNCH

Size (mm) :  $1245 \times 1435 \times 1690$ 

N.W. (k