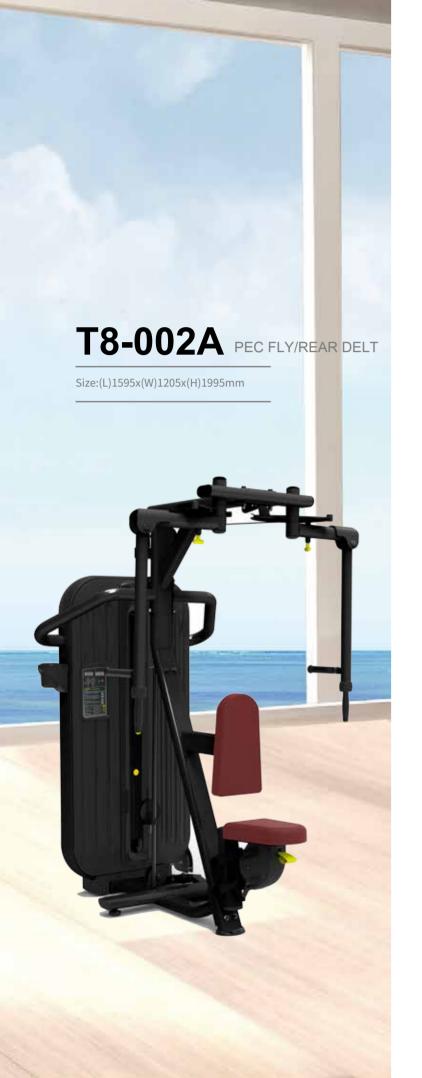

# **T8**

### Series

The appearance design adopts Windows modeling technique.

The overall design enhances

the product's aesthetics image and highlights good quality.

The workout track conforms to ergonomics, improving its overall image and science value.

The use of ergonomic mechanical design highlights the details of the movement and the humanization of the product.

magnetic pin make the movement safer and more scientific.

The handle adopts high strength synthetic materials to improve durability and aesthetics.