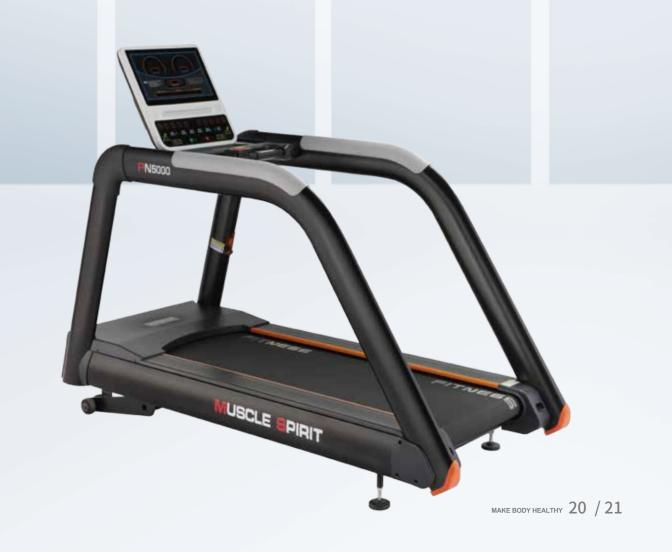

# PN5000

### **Commerical Treadmill**

Simplified design style from North Europe is adopted to give this professional commercial-grade treadmill to a concise, generous look, simple lines and bright structure which make it fit modern urban style.

Capsule-shaped covers fully wrap extra-long handrails, improving use safety and the fashionable look improves customer experience in the club.

High-end, generous, unique 18.5 inch large screen demonstrates an excellent taste.

#### **SPECIFICATIONS**

Size (mm): 2210 X 890 X1665