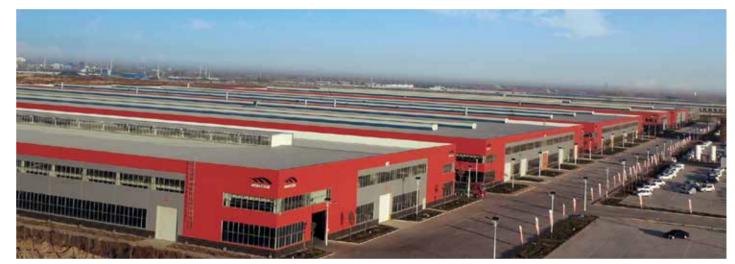

At the beginning of 2018, the construction of a completely new modern technical innovation industry base started. The base will cover a floor area of over 380,000  $\,\mathrm{m}^2$  and a building area of over 200,000  $\,\mathrm{m}^2$ .

### **GYM CASES**

New industrial base covers a floor area of over 380,000 square metres. (In operation and continued expansion )