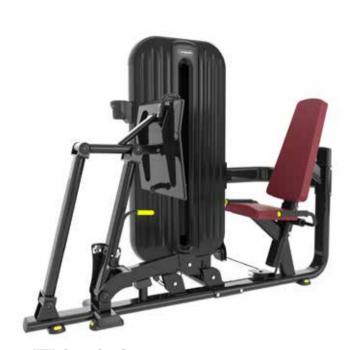

c materials to improve durability and aesthetics.













**T8-002** PEC FLY

Size:(L)1550x(W)1235x(H)1635mm



**T8-003** SHOULDER PRESS

Size:(L)1540x(W)1590x(H)1635mm



T8-004 SEATED ROW

Size:(L)1580x(W)1055x(H)1635mm



T8-007 TRICEPS PRESS

Size:(L)1575x(W)1235x(H)1635mm



T8-006 BICEPS CURL

Size:(L)1445x(W)1200x(H)1635mm



Size:(L)1455x(W)1280x(H)2405mm



Size:(L)1235x(W)1310x(H)1635mm



Size:(L)1520x(W)1300x(H)1635mm



T8-010 ABDOMINAL CRUNCH

Size:(L)1235x(W)1310x(H)1635mm



T8-012 LAT PULL DOWN

Size:(L)1820x(W)1470x(H)1980mm



T8-012A SEATED HORIZONTAL PULLEY

Size:(L)1700x(W)1035x(H)1635mm



T8-013 SEATED LEG CURL

Size:(L)1525x(W)1250x(H)1635mm



T8-013A HORIZONTAL LEG CURL T8-014 LEG EXTENSION

Size:(L)1690x(W)1130x(H)1635mm



Size:(L)1450x(W)1180x(H)1635mm



**T8-015** LEG PRESS

Size:(L)2030x(W)1060x(H)1635mm



**T8-016** MULTI-HIP

Size:(L)1140x(W)1095x(H)1635mm



Size:(L)1350x(W)950x(H)1635mm



T8-017 CALF EXTENSION

Size:(L)1620x(W)1085x(H)1635mm



T8-018 INNER THIGH ADDUCTOR

Size:(L)1830x(W)1150x(H)1635mm



T8-019 OUTER THIGH ABDUCTOR

Size:(L)1790x(W)1150x(H)1635mm



# **M5**

### **SERIES**

Simplified and modest visual style of the shroud emphasizes the cold splendour, luxury in contrast to product stability.

Pure steel weight plates with rubber shock absorber cushions embed improve product durability, increase product precision and reduce noise during usage. Completely closed shrouds made with once forming die and treated with baking varnish applied in auto-mobile manufacture make exercise safer, bring more elegant overall l