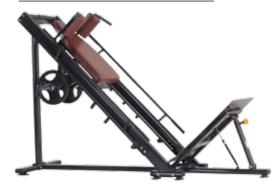

One-time molding cushion is developed according to human engineering which conforms to body curve, comfortable and durable to use.

H-021 SQUAT RACK

Size:(L)1775x(W)1285x(H)2160mm N.W.:155kgs

H-022 INCLINE SQUAT MACHINE (45°)

Size:(L)2375x(W)1615x(H)1470mm N.W.:272kgs

H-022A HACK SQUAT MACHINE (45°)

Size:(L)2540x(W)1005x(H)1635mm N.W.:199kgs

H-023 WEIGHT BENCH(LUXURY)

Size:(L)1680x(W)1630x(H)1190mm N.W.:80kgs

H-023A WEIGHT BENCH (LUXURY)