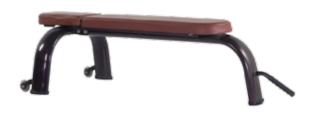

H-035 CRUNCH BENCH

Size:(L)2010x(W)725x(H)1035mm N.W.:55kgs

H-034 ADJUSTABLE WEB BOARD

Size:(L)1900x(W)720x(H)860mm N.W.:56kgs

H-034A ADJUSTABLE WEB BOARD

Size:(L)1520x(W)665x(H)1080mm N.W.:45kgs

H-036 FLAT BENCH

Size:(L)1675x(W)700x(H)450mm N.W.:27kgs

H-036A FLAT BENCH

Size:(L)1280x(W)575x(H)580mm N.W.:23kgs

H-037 MULTI ADJUSTABLE BENCH

Size:(L)1425x(W)620x(H)1100mm N.W.:43kgs H-037A ADJUSTABLE BENCH

Size:(L)1260x(W)550x(H)875mm N.W.:36kgs H-039A BARBELL RACK