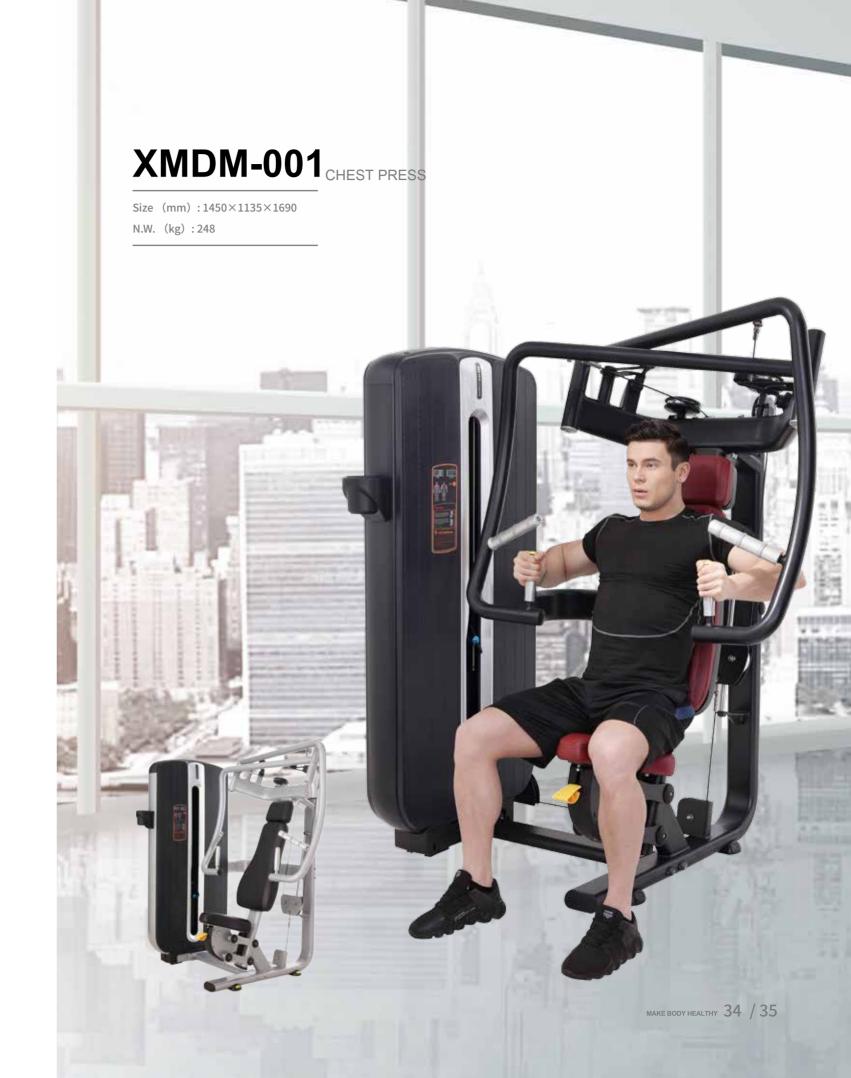

ent intensity adjustment scientific, safe and stable.

#### **SPECIFICATIONS**

Size (mm) :1215x730x1575

N.W. (kg) : 63 G.W. (kg) : 84



# M-7808R

### Recumbent Bike

The profession and value of design highlight its great quality.

Ergonomic saddle is adjustable with more comfort and helps users to enjoy the exercise better.

Users can view real-time movement status and have better experience.

#### SPECIFICATIONS

Size (mm) : 1765x730x1470

N.W. (kg) : 86 G.W. (kg) : 127



### **XMDM**

# **XMDM**

### **SERIES**

A great combination of fashion and strength, reflect its state of art.

Independently developed molds and technology create the great quality and demostrate the fashion and quality of MBH High-end configuration products.



MBH, Just To Be Cornerstone of Customer's Success







### XMDM-002<sub>PEC FLY</sub>

Size (mm): 1495×1095×1935

N.W. (kg):221



### XMDM-002A PEC FLY /

**REAR DELT** 

Size (mm): 1735×1170×2035

N.W. (kg): 244



### XMDM-003<sub>SHOULDER PRESS</sub> XMDM-003A<sub>DELTS MACHINE</sub>

Size (mm) :1640×1110×1690

N.W. (kg): 240



Size (mm) :1285×1340×1690

N.W. (kg):229



### XMDM-004<sub>SEATED ROW</sub>

Size (mm) :1215×1465×1690

N.W. (kg): 260



### XMDM-006 BICEPS CURL

Size (mm) :1560×1140×1690

### **XMDM**



XMDM-007 TRICEPS PRESS

Size (mm) :1270 $\times$ 1390 $\times$ 1690

N.W. (kg):229



XMDM-009 LOWER BACK

Size (mm) :  $1235 \times 1185 \times 1690$ 

N.W. (kg): 240



XMDM-008A SSISTED CHIN / DIP

Size (mm): 1360×1600×2280

N.W. (kg):282



XMDM-010 ABDOMINAL CRUNCH

Size (mm) :  $1245 \times 1435 \times 1690$ 

N.W