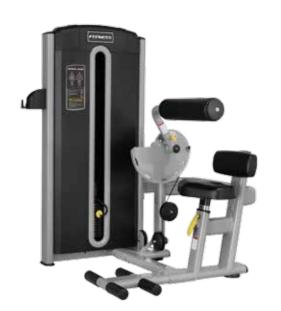

### **XMDM**

XMDM-007 TRICEPS PRESS

Size (mm) :1270 $\times$ 1390 $\times$ 1690

N.W. (kg):229

XMDM-009 LOWER BACK

Size (mm) :  $1235 \times 1185 \times 1690$ 

N.W. (kg): 240

XMDM-008A SSISTED CHIN / DIP