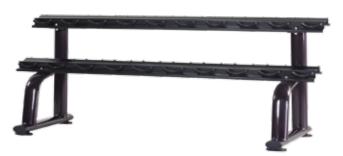

H-040A SCOTT BENCH

Size:(L)1070x(W)815x(H)930mm N.W.:45kgs

H-041 WEIGHT PLATE TREE

Size:(L)970x(W)845x(H)1055mm N.W.:35kgs

H-042 ABDOMINAL BENCH

Size:(L)1700x(W)930x(H)990mm N.W.:60kgs

H-005B ADJUSTABLE FUNCTIONAL TRAINER