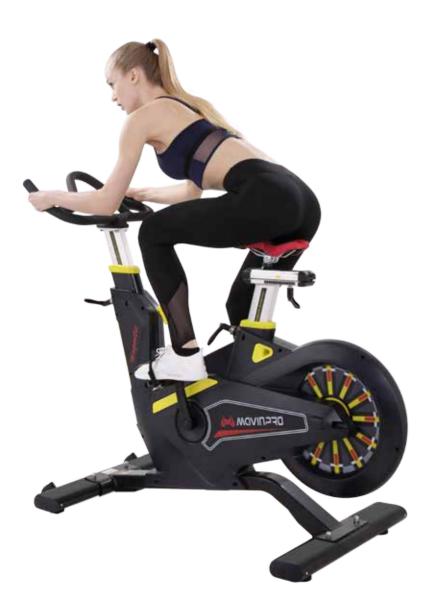

# M-5811

### Indoor Bike

Magnetic braking system is adopted; Improving flywheel treatment process ensures smoothness and prevents rust and then ensures that the loss of brake system can be reduced to a minimum. Unconventional and innovated deign of adjustment lever (1-5-level).

#### **SPECIFICATIONS**

Size (mm) :  $1665 \times 690 \times 1445$ (With Console)

1480 x 690 x 1255(Without Console)

Packing dimensions (mm) :  $1410 \times 440 \times 980$ 

Unit weight(kg): 86/96 Max user weight: 150kg