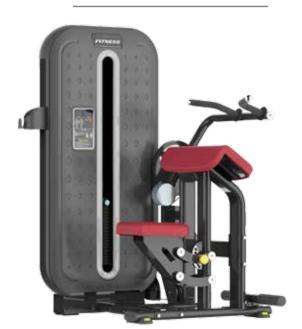

### XMDM-003<sub>SHOULDER PRESS</sub> XMDM-003A<sub>DELTS MACHINE</sub>

Size (mm) :1640×1110×1690

N.W. (kg): 240

Size (mm) :1285×1340×1690

N.W. (kg):229