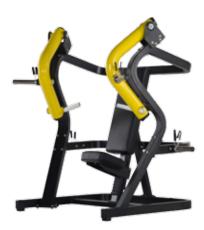

### XMDM-002<sub>PEC FLY</sub>

Size (mm): 1495×1095×1935

N.W. (kg):221

### XMDM-002A PEC FLY /

**REAR DELT** 

Size (mm): 1735×1170×2035

N.W. (kg): 244