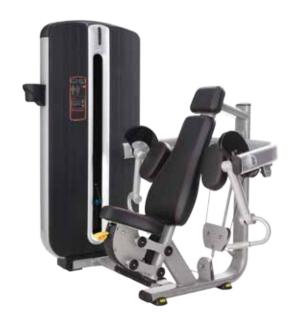

### XMDM-003<sub>SHOULDER PRESS</sub> XMDM-003A<sub>DELTS MACHINE</sub>

Size (mm) :1640×1110×1690

N.W. (kg): 240

Size (mm) :1285×1340×1690

N.W. (kg):229