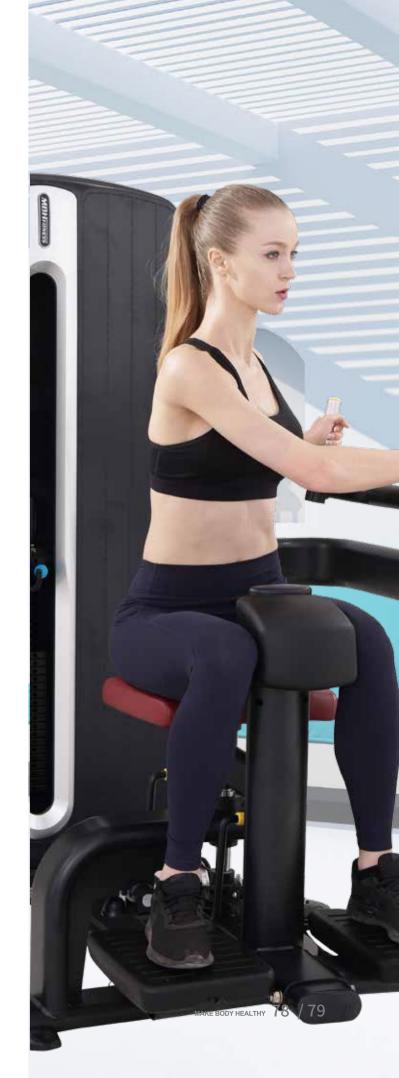

### XMDM-016<sub>MULTI HIP</sub>

Size (mm) :1175×1135×1730 N.W. (kg) :242

### XMDM-016A STANDING LEG

Size (mm) : 1200×2175×1690 N.W. (kg) : 229