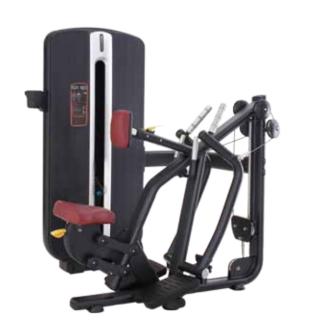

.

Users can view real-time movement status and have better experience.

#### SPECIFICATIONS

Size (mm) : 1765x730x1470

N.W. (kg) : 86 G.W. (kg) : 127



### **XMDM**

# **XMDM**

### **SERIES**

A great combination of fashion and strength, reflect its state of art.

Independently developed molds and technology create the great quality and demostrate the fashion and quality of MBH High-end configuration products.



MBH, Just To Be Cornerstone of Customer's Success







### XMDM-002<sub>PEC FLY</sub>

Size (mm): 1495×1095×1935

N.W. (kg):221



### XMDM-002A PEC FLY /

**REAR DELT** 

Size (mm): 1735×1170×2035

N.W. (kg): 244



### XMDM-003<sub>SHOULDER PRESS</sub> XMDM-003A<sub>DELTS MACHINE</sub>

Size (mm) :1640×1110×1690

N.W. (kg): 240



Size (mm) :1285×1340×1690

N.W. (kg):229



### XMDM-004<sub>SEATED ROW</sub>

Size (mm) :1215×1465×1690

N.W. (kg): 260



### XMDM-006 BICEPS CURL

Size (mm) :1560×1140×1690

### **XMDM**



XMDM-007 TRICEPS PRESS

Size (mm) :1270 $\times$ 1390 $\times$ 1690

N.W. (kg):229



XMDM-009 LOWER BACK

Size (mm) :  $1235 \times 1185 \times 1690$ 

N.W. (kg): 240



XMDM-008A SSISTED CHIN / DIP

Size (mm): 1360×1600×2280

N.W. (kg):282



XMDM-010 ABDOMINAL CRUNCH

Size (mm) :  $1245 \times 1435 \times 1690$ 

N.W. (kg):186



### XMDM-010A ABDOMINAL CRUNCH

Size (mm) :  $1250 \times 1055 \times 1690$ 

N.W. (kg): 204



### XMDM-011 ROTARY TORSO

Size (mm):1310×1315×1690







### XMDM-012 LAT PULL DOWN

**Size (mm)**: 1490 × 1665 × 2110

N.W. (kg): 297



### XMDM-012A SEATED HORIZONTAL PULLEY

**Size (mm)** : 1220 × 1715 × 1690

N.