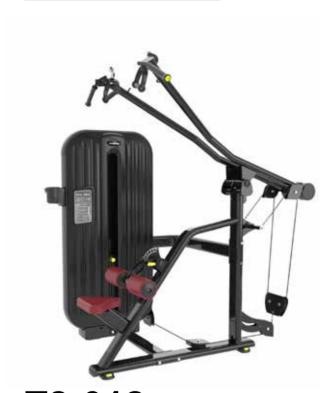

### XMDM-004<sub>SEATED ROW</sub>

Size (mm) :1215×1465×1690

N.W. (kg): 260

M9S-004 SEATED ROW

Size:(L)1145×(W)1575×(H)1680mm N.W.:208kgs

M9S-006 BICEPS CURL

Size:(L)1235×(W)1270×(H)1680mm N.W.:173kgs

M9S-003 SHOULDER PRESS

 $Size:(L)1660\times(W)1550\times(H)1680mm$  N.W.:193kgs

M9S-007 TRICEPS PRESS