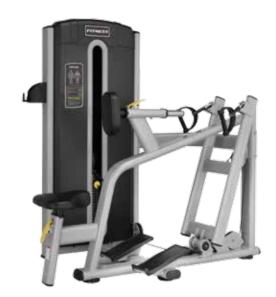

Pure steel weight plates with rubber shock absorber cushions embed improve product durability, increase product precision and reduce noise during usage. Completely closed shrouds made with once forming die and treated with baking varnish applied in auto-mobile manufacture make exercise safer, bring more elegant overall look and demonstrate the unit's superb quality. The movement trajectories which comply with principles of human engineering highlight specified movements and humanized design. Weight resistances are indicated by stickers which make exercise safer and more humanized.









# M5-002A PEC FLY/REAR DELT Size:(L)1505×(W)1215×(H)2000mm N.W.:213kgs





 $Size:(L)1480\times(W)1235\times(H)1535mm$  N.W.:205kgs



M5-003 SHOULDER PRESS

Size:(L)1575×(W)1565×(H)1535mm N.W.:201kgs



M5-004 SEATED ROW

 $Size:(L)1035\times(W)1555\times(H)1535mm$  N.W.:215kgs



M5-007 TRICEPS PRESS

 $Size:(L)1255\times(W)1515\times(H)1535mm$  N.W.:214kgs



M5-006 BICEPS CURL

Size:(L)1135×(W)1345×(H)1535mm N.W.:180kgs



M5-008 ASSISTED CHIN /DIP

Size:(L)1455×(W)1275×(H)2335mm N.W.:258kgs





M5-010 ABDOMINAL CRUNCH

 $Size:(L)1175\times(W)1280\times(H)1535mm$  N.W.:161kgs



M5-011 ROTARY TORSO

Size:(L)1225×(W)1235×(H)1535mm N.W.:172kgs



M5-012 LAT PULL DOWN

Size:(L)1465×(W)1795×(H)2005mm N.W.:237kgs



M5-012A SEATED HORIZONTAL PULLEY

Size:(L)985 $\times$ (W)1830 $\times$ (H)1535mm N.W.:193kgs











M5-013A HORIZONTAL LEG CURL

 $Size:(L)1165\times(W)1700\times(H)1535mm$  N.W.:205kgs



M5-015 LEG PRESS

Size:(L)1105×(W)2045×(H)1535mm N.W.:241kgs



M5-014 LEG EXTENSI