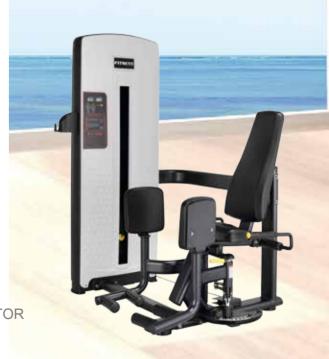

kgs



M9S-011 ROTARY TORSO

Size:(L)1280×(W)1175×(H)1680mm N.W.:164kgs



M9S-012A SEATED HORIZONTAL PULLEY

Size:(L)1050×(W)1775×(H)1680mm N.W.:186kgs



M9S-013 SEATED LEG CURL

Size:(L)1325×(W)1765×(H)1680mm N.W.:216kgs



M9S-013A HORIZONTAL LEG CURL

 $Size:(L)1725\times(W)1245\times(H)1680mm$  N.W.:198kgs



M9S-014 LEG EXTENSION

Size:(L)1230×(W)1670×(H)1680mm N.W.:220kgs



M9S-015 LEG PRESS

Size:(L)1210×(W)1970×(H)1680mm N.W.:235kgs



M9S-016A

STANDING LEG EXTENSION

Size:(L)1050×(W)1280×(H)1680mm N.W.:175kgs



M9S-016 MULTI-HIP

Size:(L)1130×(W)1030×(H)1680mm N.W.:201kgs



M9S-017 CALF EXTENSION

Size:(L)1165×(W)1620×(H)1680mm N.W.:186kgs



M9S-018 INNER THIGH ADDUCTOR

Size:(L)1750×(W)1100×(H)1680mm N.W.:191kgs



 $Size:(L)1650\times(W)1130\times(H)1680mm$  N.W.:193kgs



# **T8**

### Series

The appearance design adopts Windows modeling technique.

The overall design enhances

the product's aesthetics image and highlights good quality.

The workout track conforms to ergonomics, improving its overall image and science value.

The use of ergonomic mechanical design highlights the details of the movement and the humanization of the product.

magnetic pin make the movement safer and more scientific.

The handle adopts high strength synthetic materials to improve durability and aesthetics.













**T8-002** PEC FLY

Size:(L)1550x(W)1235x(H)1635mm



**T8-003** SHOULDER PRESS

Size:(L)1540x(W)1590x(H)1635mm



T8-004 SEATED ROW

Size:(L)1580x(W)1055x(H)1635mm



T8-007 TRICEPS PRESS

Size:(L)1575x(W)1235x(H)1635mm



T8-006 BICEPS CURL

Size:(L)1445x(W)