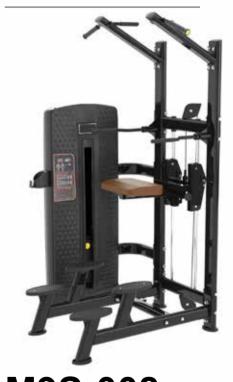

members.

High-quality precision bearings ensure smoothness during operation, fully meet usage requirements of members and bring optimal comfort.

Strictly tested one-step compression moulded cushions comply with principles of human engineering and ensure comfort and durability.

The movement trajectories designed and improved according to principles of human engineering highlight specified movements and humanized design.













M9S-002 PEC FLY

 $Size:(L)1550\times(W)1180\times(H)1680mm$  N.W.:199kgs



M9S-004 SEATED ROW

Size:(L)1145×(W)1575×(H)1680mm N.W.:208kgs



M9S-006 BICEPS CURL

Size:(L)1235×(W)1270×(H)1680mm N.W.:173kgs



M9S-003 SHOULDER PRESS

 $Size:(L)1660\times(W)1550\times(H)1680mm$  N.W.:193kgs



M9S-007 TRICEPS PRESS

Size:(L)1340×(W)1455×(H)1680mm N.W.:207kgs



M9S-008 ASSISTED CHIN /DIP

Size:(L)1520×(W)1280×(H)2330mm N.W.:252kgs



M9S-009 LOWER BACK

Size:(L)1320×(W)1240×(H)1680mm N.W.:190kgs



M9S-010 ABDOMINAL CRUNCH

Size:(L)1290×(W)1220×(H)1680mm N.W.:154kgs



M9S-012C LAT PULL DOWN

Size:(L)1390×(W)1370×(H)2310mm N.W.:199kgs



M9S-012 LAT PULL DOWN

Size:(L)1530×(W)1805×(H)2005mm N.W.:230kgs



M9S-011 ROTARY TORSO

Size:(L)1280×(W)1175×(H)1680mm N.W.:164kgs



M9S-012A SEATED HORIZONTAL PULLEY

Size:(L)1050×(W)1775×(H)1680mm N.W.:186kgs



M9S-013 SEATED LEG CURL

Size:(L)1325×(W)1765×(H)1680mm N.W.:216kgs



M9S-013A HORIZONTAL LEG CURL

 $Size:(L)1725\times(W)1245\times(H)1680mm$  N.W.:198kgs



M9S-014 LEG EXTENSION

Size:(L)1230×(W)1670×(H)1680mm N.W.:220kgs



M9S-015 LEG PRESS

Size:(L)1210×(W)1970×(H)1680mm N.W.:235kgs



M9S