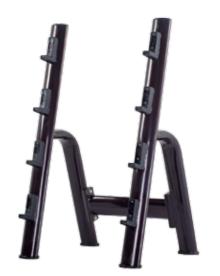

Size:(L)845x(W)650x(H)1305mm N.W.:41kgs H-040 SCOTT BENCH

Size:(L)1005x(W)690x(H)965mm N.W.:43kgs

H-038 UTILITY BENCH

Size:(L)1170x(W)540x(H)875mm N.W.:29kgs

H-039 BARBELL RACK

Size:(L)1135x(W)810x(H)1440mm N.W.:40kgs