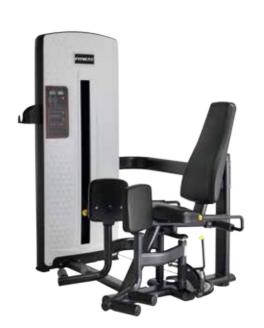

M9S-012C LAT PULL DOWN

Size:(L)1390×(W)1370×(H)2310mm N.W.:199kgs



M9S-012 LAT PULL DOWN

Size:(L)1530×(W)1805×(H)2005mm N.W.:230kgs



M9S-011 ROTARY TORSO

Size:(L)1280×(W)1175×(H)1680mm N.W.:164kgs



M9S-012A SEATED HORIZONTAL PULLEY

Size:(L)1050×(W)1775×(H)1680mm N.W.:186kgs



M9S-013 SEATED LEG CURL

Size:(L)1325×(W)1765×(H)1680mm N.W.:216kgs



M9S-013A HORIZONTAL LEG CURL

 $Size:(L)1725\times(W)1245\times(H)1680mm$  N.W.:198kgs



M9S-014 LEG EXTENSION

Size:(L)1230×(W)1670×(H)1680mm N.W.:220kgs



M9S-015 LEG PRESS

Size:(L)1210×(W)1970×(H)1680mm N.W.:235kgs



M9S-016A

STANDING LEG EXTENSION

Size:(L)1050×(W)1280×(H)1680mm N.W.:175kgs



M9S-016 MULTI-HIP

Size:(L)1130×(W)1030×(H)1680mm N.W.:201kgs



M9S-017 CALF EXTENSION

Size:(L)1165×(W)1620×(H)1680mm N.W.:186kgs



M9S-018 INNER THIGH ADDUCTOR

Size:(L)1750×(W)1100×(H)1680mm N.W.:191kgs



 $Size:(L)1650\times(W)1130\times(H)1680mm$  N.W.:193kgs



# **T8**

### Series

The appearance design adopts Windows modeling technique.

The overall design enhances

the product's aesthetics image and highlights good quality.

The workout track conforms to ergonomics, improving its overall image and science value.

The use of ergonomic mechanical design highlights the details of the movement and the humanization of the product.

magnetic pin make the movement safer and more scientific.

The handle adopts high strength synthetic materials to improve durability and aesthetics.













**T8-002** PEC FLY

Size:(L)1550x(W)1235x(H)1635mm



**T8-003** SHOULDER PRESS

Size:(L)1540x(W)1590x(H)1635mm



T8-004 SE