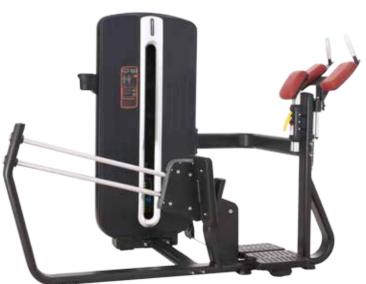

### **XMDM**

XMDM-007 TRICEPS PRESS

Size (mm) :1270 $\times$ 1390 $\times$ 1690

N.W. (kg):229

XMDM-009 LOWER BACK

Size (mm) :  $1235 \times 1185 \times 1690$ 

N.W. (kg): 240

XMDM-008A SSISTED CHIN / DIP