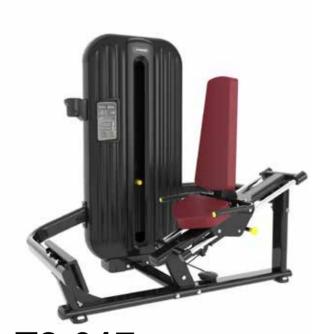

## XMDM-013<sub>SEATED LEG CURL</sub> XMDM-013A HORIZONTAL LEG

Size (mm) :1240×1765×1690

N.W. (kg): 245