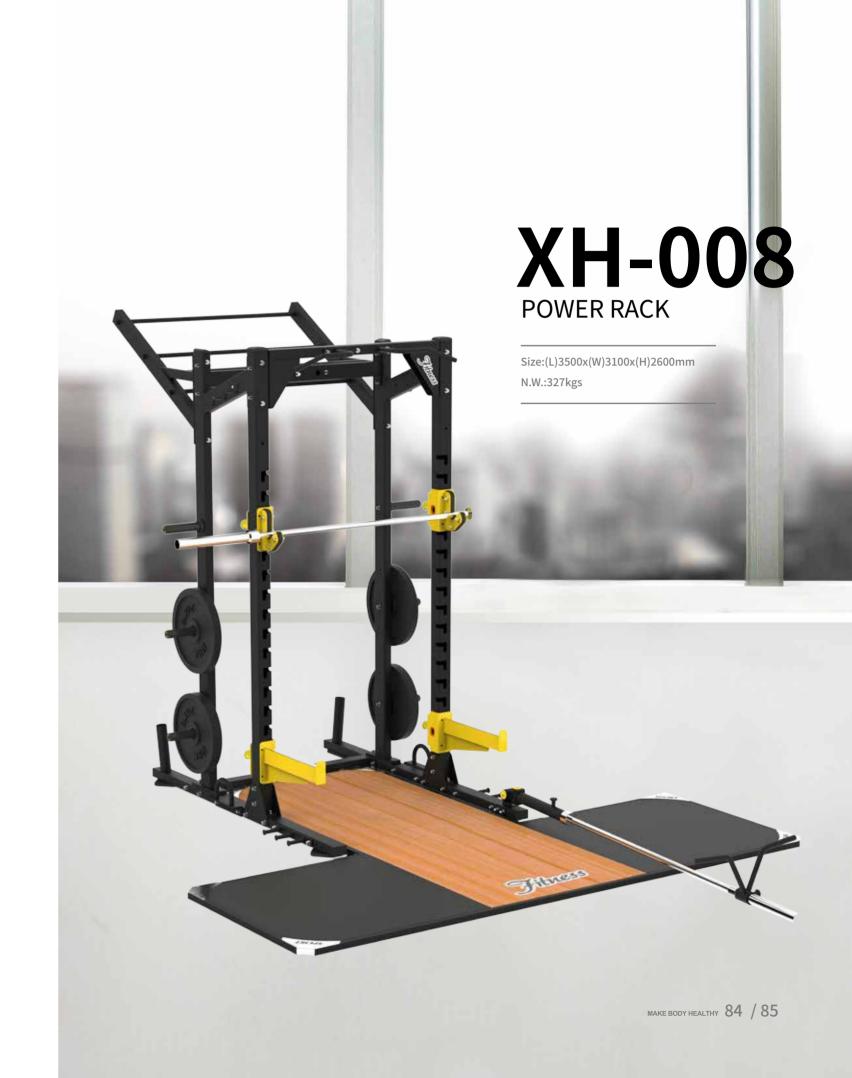

XH-001 MULTI FUNCTIONAL PRESS

Size (mm) :2000×1900×1650

N.W (kg): 225

XH-002 GLUTE HAM DEVELPOER

Size (mm) :1425×1165×1170

N.W. (kg): 75

XH-003 SQUATE BENCH

Size (mm) :1915×650×420

N.W. (kg) : 50

XH-004 HACK SQUAT

Size (mm) : 2050×1430×1750

N.W. (kg): 170

XH-006 HIP THRUST

Size (mm) :2000×1900×1650

N.W. (kg): 93

XH-007 DEADLIFT

Size (mm) :1780×820×360

N.W. (kg): 28

MAKE BODY HEALTHY 86 /87

The frame adopted high-strength and over-striking tube, Exquisite and reliable function devices, fully embody the characteristics of strength and strict quality.