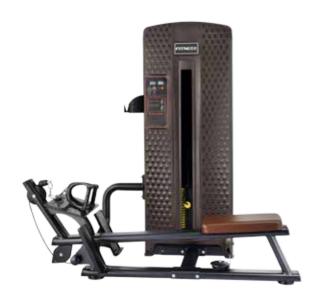

## XMDM-013<sub>SEATED LEG CURL</sub> XMDM-013A HORIZONTAL LEG

Size (mm) :1240×1765×1690

N.W. (kg): 245