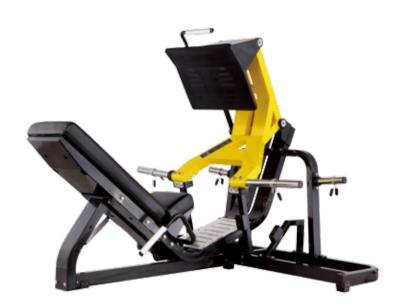

or the users.

The combination of the special safety design and the human engineering principle ensure high safety and fully meet the user's demand of developing weight training potential in free weight process.







LA-001 CHEST PRESS

Size: (L)1865 $\times$ (W)1360 $\times$ (H)1730mm

N.W: 160kgs



LH-002 INCLINE CHEST PRESS

Size: (L)1650×(W)1155×(H)1695mm N.W: 153kgs



LH-003 SHOULDER PRESS

Size: (L)1400 $\times$ (W)1200 $\times$ (H)1570mm

N.W: 137kgs



LA-004 LOW ROW

Size: (L)1480×(W)1330×(H)1680mm N.W: 143kgs



LA-005 WIDE CHEST PRESS

Size: (L)1860×(W)1420×(H)1795mm

N.W: 165kgs



LA-006 ROW MACHINE

Size: (L)1435×(W)1210×(H)1320mm N.W: 127kgs



LA-008 REAR KICK

Size: (L)1530×(W)1140×(H)1635mm N.W: 132kgs



LA-007 PULL DOWN

Size: (L)1730×(W)1170×(H)1950mm N.W: 144kgs



LA-009 LEG PRESS

Size: (L)2020×(W)1925×(H)1690mm N.W: 224kgs

### **New Benches**

#### **SERIES**

The tube lines are smooth while the appearance is high-end and elegant.

The upholstery is made of PU with one-step forming technology and designed according to the principles of ergonomics. Well controlled hardness ensures the degree of comfort of upholstery. The leather which wraps it passed a 100,000-Round high strength test.

Footrest plate made of PU foam with one-step forming technology and steel kneel inside the footrest ensures enough strength and softness for users.

Weight horn: Some of the models are equipped with qualityassured weight horns made of stainless steel tubes where barbell plates of more specifications can be put for more convenient usage.











XH-001 MULTI FU