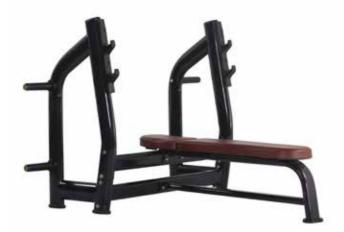

Size:(L)2375x(W)1615x(H)1470mm N.W.:272kgs

H-022A HACK SQUAT MACHINE (45°)

Size:(L)2540x(W)1005x(H)1635mm N.W.:199kgs

H-023 WEIGHT BENCH(LUXURY)

Size:(L)1680x(W)1630x(H)1190mm N.W.:80kgs

H-023A WEIGHT BENCH (LUXURY)

Size:(L)1400x(W)1220x(H)1175mm N.W.:62kgs

H-024 DECLINE BENCH(LUXURY)

Size:(L)2100x(W)1650x(H)1190mm N.W.:84kgs

H-025 INCLINE BENCH (LUXURY)

Size:(L)1885x(W)1640x(H)1395mm N.W.:101kgs

H-025A INCLINE BENCH (LUXURY)