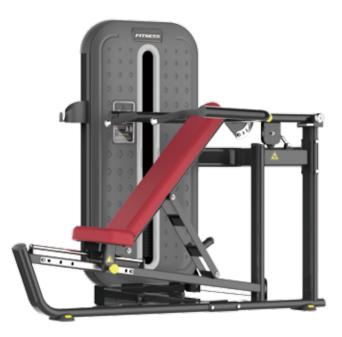

The combination of the special safety design and the human engineering principle ensure high safety and fully meet the user's demand of developing weight training potential in free weight process.

LA-001 CHEST PRESS

Size: (L)1865 $\times$ (W)1360 $\times$ (H)1730mm

N.W: 160kgs

LH-002 INCLINE CHEST PRESS

Size: (L)1650×(W)1155×(H)1695mm N.W: 153kgs

LH-003 SHOULDER PRESS

Size: (L)1400 $\times$ (W)1200 $\times$ (H)1570mm

N.W: 137kgs