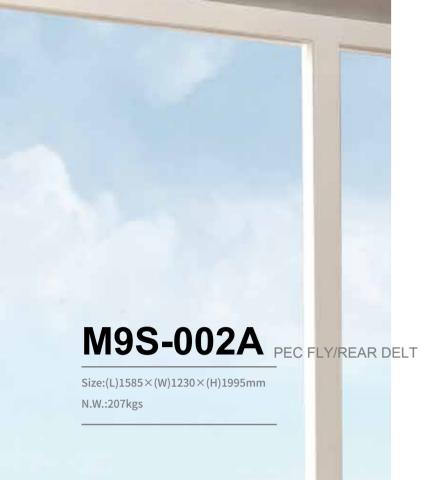

### XMDM-002A PEC FLY /

**REAR DELT** 

Size (mm): 1735×1170×2035

N.W. (kg): 244