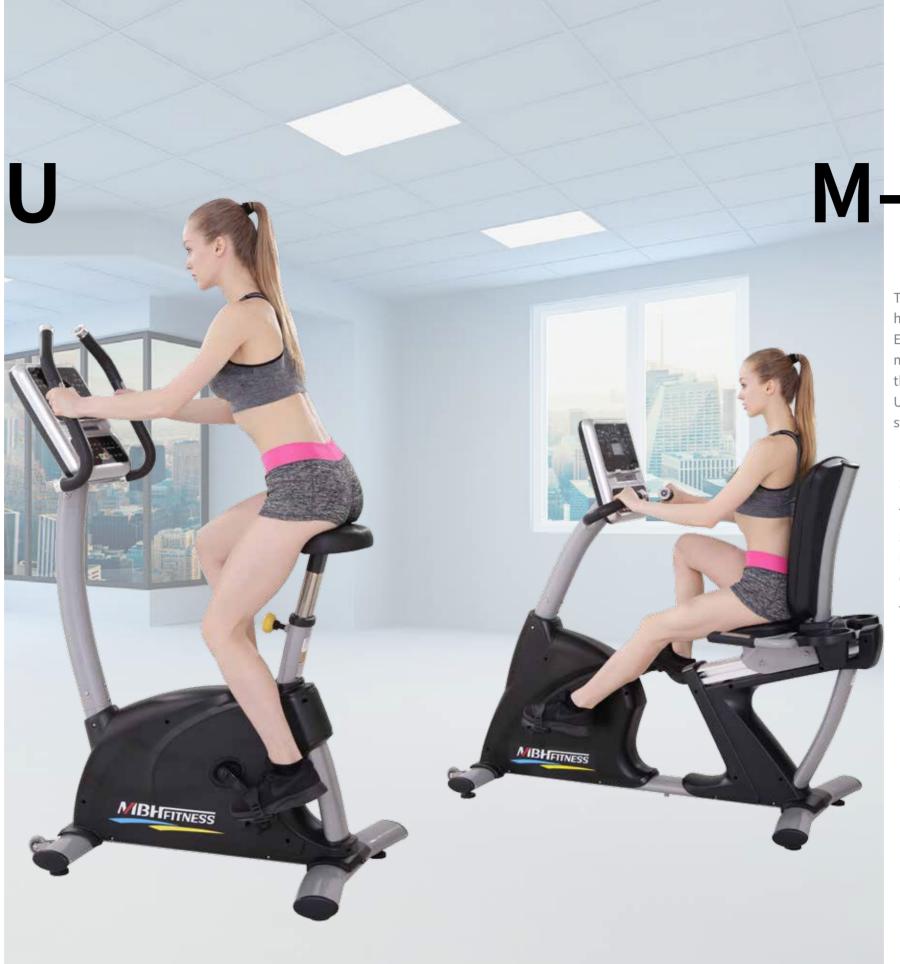

### Upright Bike

Simplified style and elegant appearance; The product demonstrates fashion, elegance, modesty and generous. Magnetic control system makes movement intensity adjustment scientific, safe and stable.

#### **SPECIFICATIONS**

Size (mm) :1215x730x1575

N.W. (kg) : 63 G.W. (kg) : 84

# M-7808R

### Recumbent Bike

The profession and value of design highlight its great quality.

Ergonomic saddle is adjustable with more comfort and helps users to enjoy the exercise better.

Users can view real-time movement status and have better experience.

#### SPECIFICATIONS

Size (mm) : 1765x730x1470

N.W. (kg) : 86 G.W. (kg) : 127