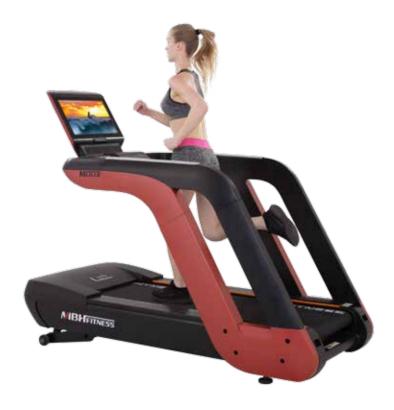

# M003

### **Commercial Treadmill**

Display type:LED / TFT

Novel design concept of applying double rear uprights supporting naturally in accordance with fashion design philosophy is adopted to give the unit clean lines, powerful, modest and stable features.

Combing world's popular trend design and innovated fashion, two-sided borderless full screen is applied, enabling user to enjoy audiovisual feast;

Designed from user's perspective with user experience considered, the product demonstrates nobility.

#### **SPECIFICATIONS**

Size (mm) : 2302x970x1701

N.W. (kg): 247

Running Belt Width (mm): 580