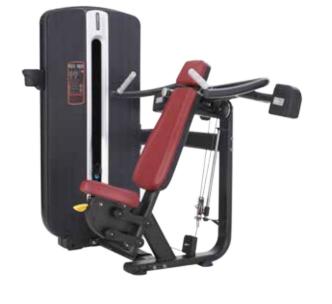

### XMDM-002<sub>PEC FLY</sub>

Size (mm): 1495×1095×1935

N.W. (kg):221

### XMDM-002A PEC FLY /

**REAR DELT** 

Size (mm): 1735×1170×2035

N.W. (kg): 244