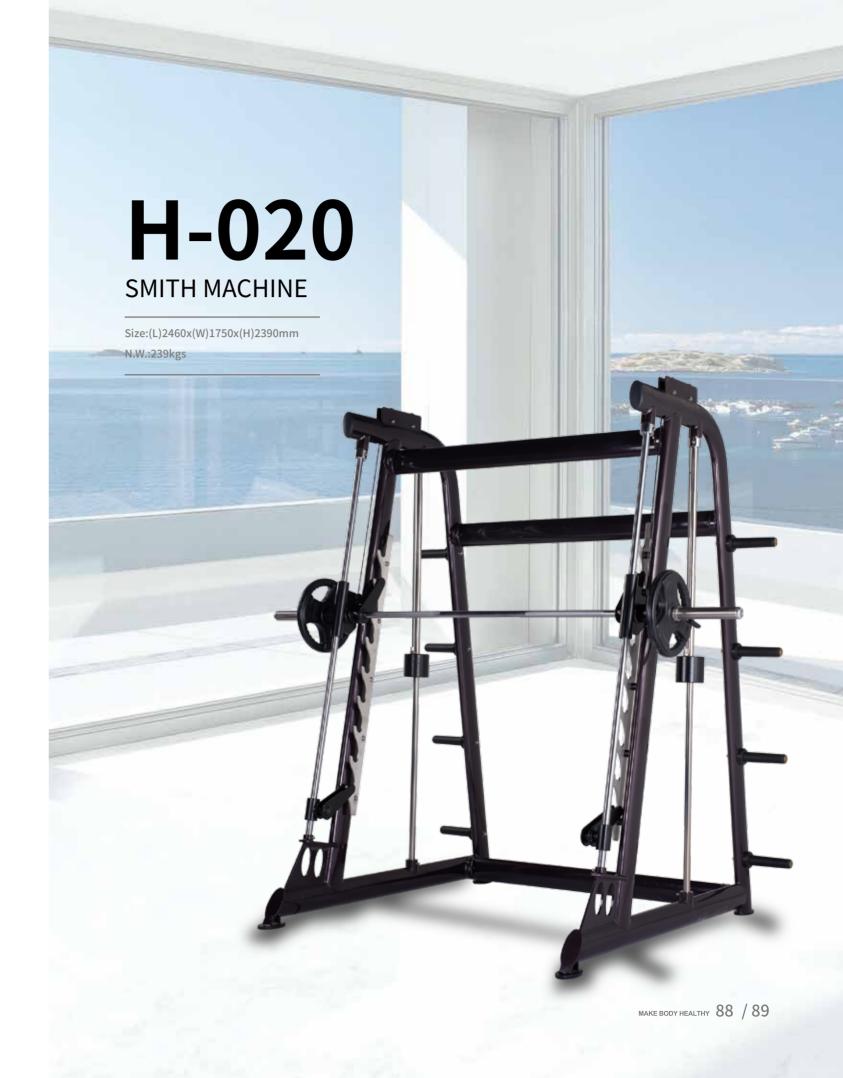

Size (mm) :1780×820×360

N.W. (kg): 28

MAKE BODY HEALTHY 86 /87

The frame adopted high-strength and over-striking tube, Exquisite and reliable function devices, fully embody the characteristics of strength and strict quality.

One-time molding cushion is developed according to human engineering which conforms to body curve, comfortable and durable to use.

H-021 SQUAT RACK

Size:(L)1775x(W)1285x(H)2160mm N.W.:155kgs

H-022 INCLINE SQUAT MACHINE (45°)