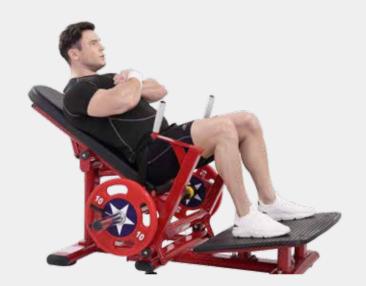

XH-001 MULTI FUNCTIONAL PRESS

Size (mm) :2000×1900×1650

N.W (kg): 225

XH-002 GLUTE HAM DEVELPOER

Size (mm) :1425×1165×1170

N.W. (kg): 75

XH-003 SQUATE BENCH

Size (mm) :1915×650×420