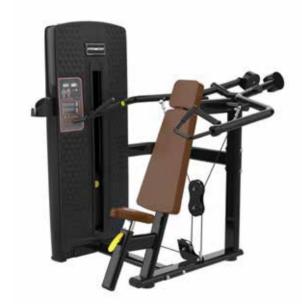

### XMDM-002<sub>PEC FLY</sub>

Size (mm): 1495×1095×1935

N.W. (kg):221

### XMDM-002A PEC FLY /

**REAR DELT** 

Size (mm): 1735×1170×2035

N.W. (kg): 244