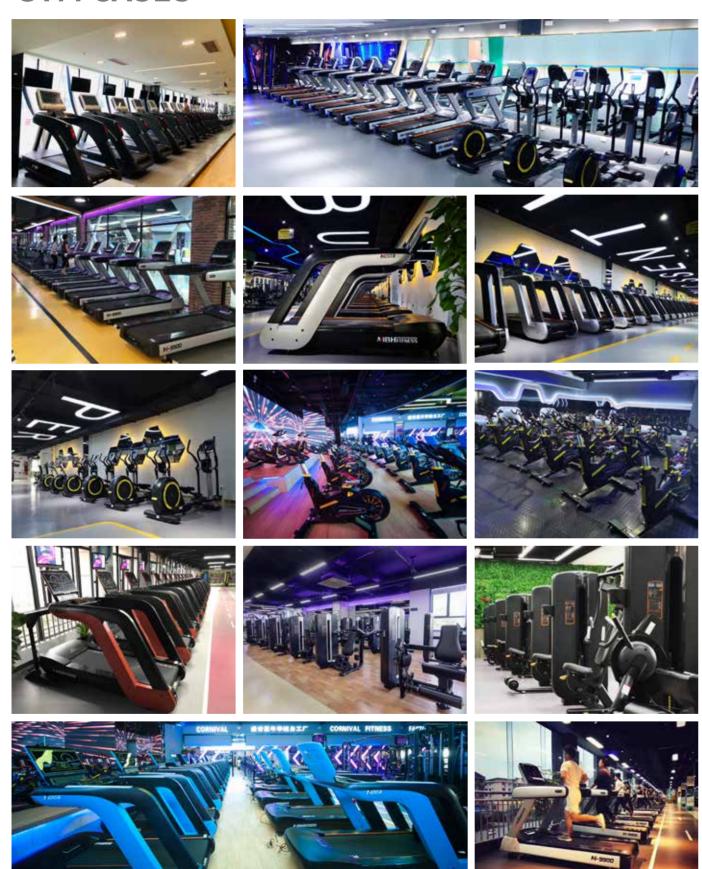

### **GYM CASES**

New industrial base covers a floor area of over 380,000 square metres. (In operation and continued expansion )