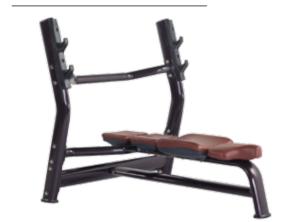

Size:(L)2375x(W)1615x(H)1470mm N.W.:272kgs

H-022A HACK SQUAT MACHINE (45°)

Size:(L)2540x(W)1005x(H)1635mm N.W.:199kgs

H-023 WEIGHT BENCH(LUXURY)

Size:(L)1680x(W)1630x(H)1190mm N.W.:80kgs

H-023A WEIGHT BENCH (LUXURY)

Size:(L)1400x(W)1220x(H)1175mm N.W.:62kgs

H-024 DECLINE BENCH(LUXURY)

Size:(L)2100x(W)1650x(H)1190mm N.W.:84kgs

H-025 INCLINE BENCH (LUXURY)

Size:(L)1885x(W)1640x(H)1395mm N.W.:101kgs

H-025A INCLINE BENCH (LUXURY)