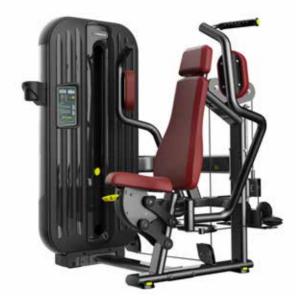

# **T8**

### Series

The appearance design adopts Windows modeling technique.

The overall design enhances

the product's aesthetics image and highlights good quality.

The workout track conforms to ergonomics, improving its overall image and science value.

The use of ergonomic mechanical design highlights the details of the movement and the humanization of the product.

magnetic pin make the movement safer and more scientific.

The handle adopts high strength synthetic materials to improve durability and aesthetics.