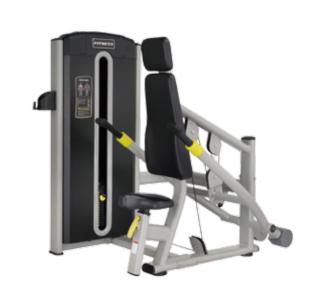

### **XMDM**

XMDM-007 TRICEPS PRESS

Size (mm) :1270 $\times$ 1390 $\times$ 1690

N.W. (kg):229

XMDM-009 LOWER BACK

Size (mm) :  $1235 \times 1185 \times 1690$ 

N.W. (kg): 240

XMDM-008A SSISTED CHIN / DIP