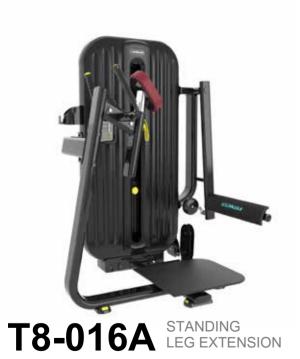

m



**T8-003** SHOULDER PRESS

Size:(L)1540x(W)1590x(H)1635mm



T8-004 SEATED ROW

Size:(L)1580x(W)1055x(H)1635mm



T8-007 TRICEPS PRESS

Size:(L)1575x(W)1235x(H)1635mm



T8-006 BICEPS CURL

Size:(L)1445x(W)1200x(H)1635mm



Size:(L)1455x(W)1280x(H)2405mm



Size:(L)1235x(W)1310x(H)1635mm



Size:(L)1520x(W)1300x(H)1635mm



T8-010 ABDOMINAL CRUNCH

Size:(L)1235x(W)1310x(H)1635mm



T8-012 LAT PULL DOWN

Size:(L)1820x(W)1470x(H)1980mm



T8-012A SEATED HORIZONTAL PULLEY

Size:(L)1700x(W)1035x(H)1635mm



T8-013 SEATED LEG CURL

Size:(L)1525x(W)1250x(H)1635mm



T8-013A HORIZONTAL LEG CURL T8-014 LEG EXTENSION

Size:(L)1690x(W)1130x(H)1635mm



Size:(L)1450x(W)1180x(H)1635mm



**T8-015** LEG PRESS

Size:(L)2030x(W)1060x(H)1635mm



**T8-016** MULTI-HIP

Size:(L)1140x(W)1095x(H)1635mm



Size:(L)1350x(W)950x(H)1635mm



T8-017 CALF EXTENSION

Size:(L)1620x(W)1085x(H)1635mm



T8-018 INNER THIGH ADDUCTOR

Size:(L)1830x(W)1150x(H)1635mm



T8-019 OUTER THIGH ABDUCTOR

Size:(L)1790x(W)1150x(H)1635mm



# **M5**

### **SERIES**

Simplified and modest visual style of the shroud emphasizes the cold splendour, luxury in contrast to product stability.

Pure steel weight plates with rubber shock absorber cushions embed improve product durability, increase product precision and reduce noise during usage. Completely closed shrouds made with once forming die and treated with baking varnish applied in auto-mobile manufacture make exercise safer, bring more elegant overall look and demonstrate the unit's superb quality. The movement trajectories which comply with principles of human e