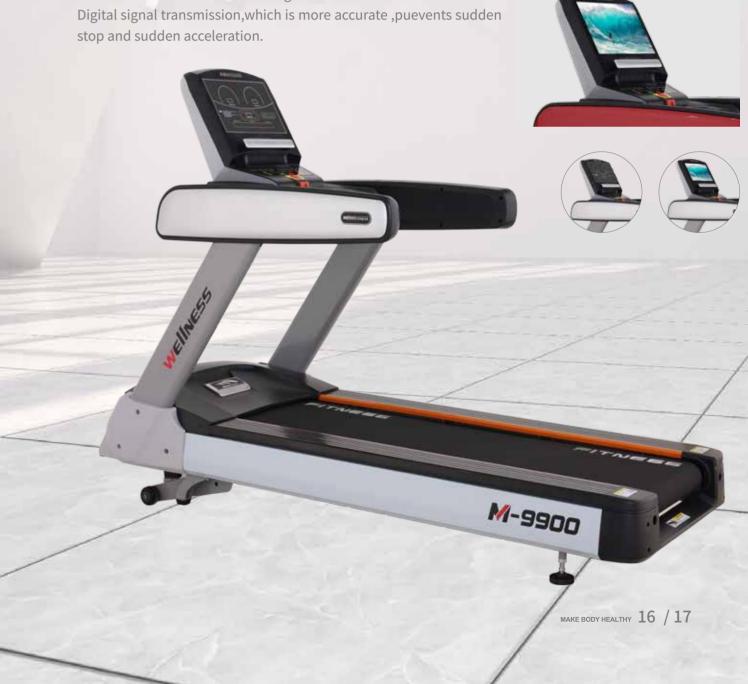

# M-9900

### **Commercial Treadmill**

Display type:LED / TFT

The design of KT9000 is based on the whole new design concept in Europe and America. Its unique surrounding frame produces the form of a capsule.

The machine is a combination of beautiful shape and stable performance, which characterizes itself out of the common popular machine

Advanced self-ergulation system enhances the durability of the machine and convenience of using .

SPECIFICATIONS

Size (mm): 2350×980×1700 N.W. (kg): 260