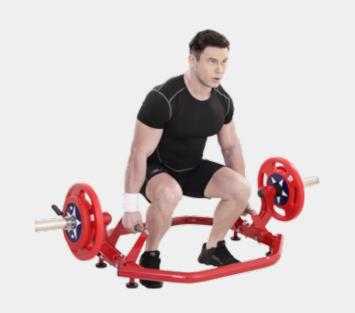

N.W. (kg) : 50

XH-004 HACK SQUAT

Size (mm) : 2050×1430×1750

N.W. (kg): 170

XH-006 HIP THRUST

Size (mm) :2000×1900×1650

N.W. (kg): 93

XH-007 DEADLIFT