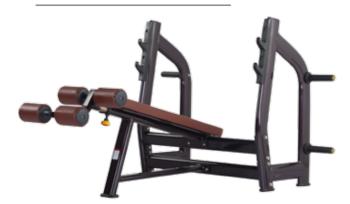

Size:(L)2375x(W)1615x(H)1470mm N.W.:272kgs

H-022A HACK SQUAT MACHINE (45°)

Size:(L)2540x(W)1005x(H)1635mm N.W.:199kgs

H-023 WEIGHT BENCH(LUXURY)

Size:(L)1680x(W)1630x(H)1190mm N.W.:80kgs

H-023A WEIGHT BENCH (LUXURY)

Size:(L)1400x(W)1220x(H)1175mm N.W.:62kgs

H-024 DECLINE BENCH(LUXURY)

Size:(L)2100x(W)1650x(H)1190mm N.W.:84kgs

H-025 INCLINE BENCH (LUXURY)

Size:(L)1885x(W)1640x(H)1395mm N.W.:101kgs

H-025A INCLINE BENCH (LUXURY)