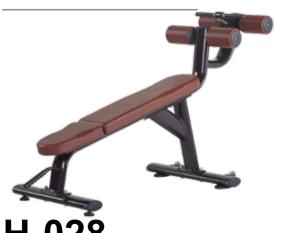

H-028 WEB BOARD

Size:(L)1860x(W)725x(H)1090mm N.W.:51kgs

H-030 DUMBBELL RACK

Size:(L)2345x(W)835x(H)860mm N.W.:76kgs

H-027 VERTICAL KNEE RAISE

Size:(L)1480x(W)1155x(H)2300mm N.W.:74kgs

H-029 SEATED CALF MACHINE