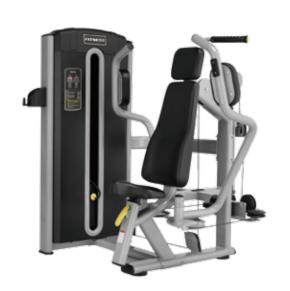

### XMDM-002<sub>PEC FLY</sub>

Size (mm): 1495×1095×1935

N.W. (kg):221

### XMDM-002A PEC FLY /

**REAR DELT** 

Size (mm): 1735×1170×2035

N.W. (kg): 244