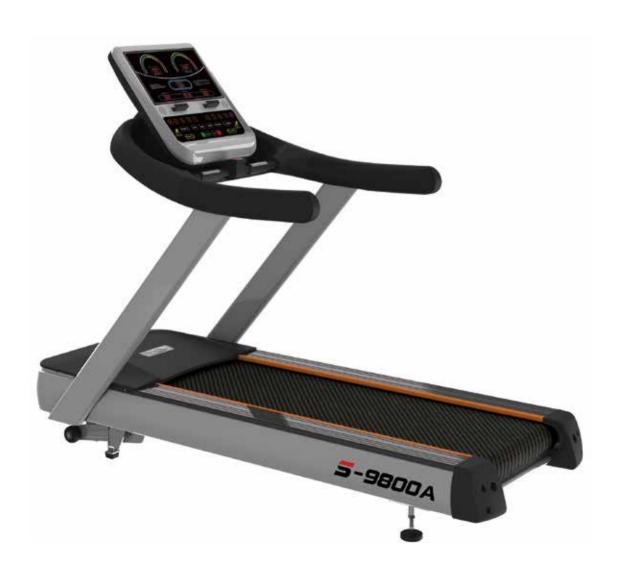

# S-9800A

### **Commercial Treadmill**

Compared with traditional lower limbs exercise, exercises provided by this elliptical get more muscle groups targeted to achieve maximum effectiveness while helping to improve cardiopulmonary function. The user experience it brings is distinctly different.

#### **SPECIFICATIONS**

Size (mm) : 2370x950x1810

N.W. (kg): 224