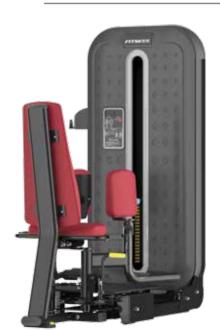

### XMDM-016<sub>MULTI HIP</sub>

Size (mm) :1175×1135×1730 N.W. (kg) :242

### XMDM-016A STANDING LEG

Size (mm) : 1200×2175×1690 N.W. (kg) : 229