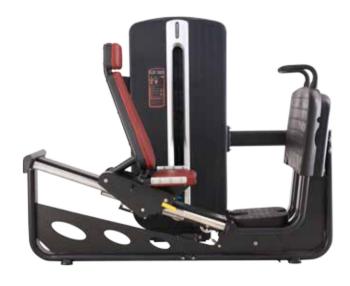

M-009 LOWER BACK

Size (mm) :  $1235 \times 1185 \times 1690$ 

N.W. (kg): 240



XMDM-008A SSISTED CHIN / DIP

Size (mm): 1360×1600×2280

N.W. (kg):282



XMDM-010 ABDOMINAL CRUNCH

Size (mm) :  $1245 \times 1435 \times 1690$ 

N.W. (kg):186



### XMDM-010A ABDOMINAL CRUNCH

Size (mm) :  $1250 \times 1055 \times 1690$ 

N.W. (kg): 204



### XMDM-011 ROTARY TORSO

Size (mm):1310×1315×1690







### XMDM-012 LAT PULL DOWN

**Size (mm)**: 1490 × 1665 × 2110

N.W. (kg): 297



### XMDM-012A SEATED HORIZONTAL PULLEY

**Size (mm)** : 1220 × 1715 × 1690

N.W. (kg): 237



Size (mm): 1340×1610×1690

N.W. (kg): 268



## XMDM-013<sub>SEATED LEG CURL</sub> XMDM-013A HORIZONTAL LEG

Size (mm) :1240×1765×1690

N.W. (kg): 245



### XMDM-014LEG EXTENSION

Size (mm): 1340×1530×1690

N.W. (kg): 285



### XMDM-015<sub>LEG PRESS</sub>

Size (mm): 1100×2020×1690





### XMDM-016<sub>MULTI HIP</sub>

Size (mm) :1175×1135×1730 N.W. (kg) :242



### XMDM-016A STANDING LEG

Size (mm) : 1200×2175×1690 N.W. (kg) : 229



### XMDM-017 CALF EXTENSION

Size (mm) :1105×1575×1690 N.W. (kg) :217



### XMDM-018 ADDUCTOR & ABDUCT

Size (mm) :1375×1450×1695 N.W. (kg) :264











### M9S SERIES

Exquisite leather texture-look shrouds are elegant, luxury, leading the fashion.

Flat oval tubes of main frame gracefully combine elegance and strength.

With aesthetic well considered, full shroud design improves safety and protects members.

High-quality precision bearings ensure smoothness during operation, fully meet usage requirements of members and bring optimal comfort.

Strictly tested one-step c