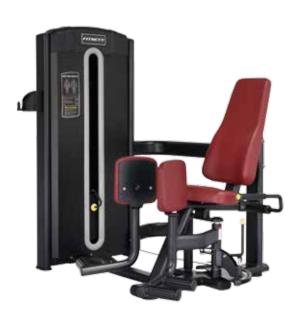

W)1345×(H)1535mm N.W.:180kgs



M5-008 ASSISTED CHIN /DIP

Size:(L)1455×(W)1275×(H)2335mm N.W.:258kgs





M5-010 ABDOMINAL CRUNCH

 $Size:(L)1175\times(W)1280\times(H)1535mm$  N.W.:161kgs



M5-011 ROTARY TORSO

Size:(L)1225×(W)1235×(H)1535mm N.W.:172kgs



M5-012 LAT PULL DOWN

Size:(L)1465×(W)1795×(H)2005mm N.W.:237kgs



M5-012A SEATED HORIZONTAL PULLEY

Size:(L)985 $\times$ (W)1830 $\times$ (H)1535mm N.W.:193kgs











M5-013A HORIZONTAL LEG CURL

 $Size:(L)1165\times(W)1700\times(H)1535mm$  N.W.:205kgs



M5-015 LEG PRESS

Size:(L)1105×(W)2045×(H)1535mm N.W.:241kgs



M5-014 LEG EXTENSION

Size:(L)1190×(W)1790×(H)1535mm N.W.:224kgs



M5-016A STANDING LEG EXTENSION

Size:(L)1005×(W)1355×(H)1535mm N.W.:179kgs





M5-017 CALF EXTENSION

Size:(L)1075×(W)1615×(H)1535mm N.W.:194kgs



M5-018 INNER THIGH ADDUCTOR

 $Size:(L)1170\times(W)1670\times(H)1535mm$  N.W.:199kgs







Seated/Horizontal Shoulder Press

Size:(L)1950x(W)1460x(H)1660mm N.W.:215kgs



**XLY-0607** 

Bicep Curl/Tricep Press

Size:(L)1250x(W)1250x(H)1660mm N.W.:210kgs



**XLY-12** 

Seated Row/High Pulley

Size:(L)1900x(W)1520x(H)2100mm N.W.:230kgs



XLY-0910 Lower Back/Abdominal

Machine

Size:(L)1250x(W)1250x(H)1660mm N.W.:215kgs



**XLY-1314** 

Leg Extension/Leg Curl

Size:(L)1400x(W)1200x(H)1660mm N.W.:245kgs



**XLY-1819** 

Adductor&Abductor

Size:(L)1600x(W)1000x(H)1600mm N.W.:215kgs



# **LA**SERIES

Using large tube, highlights the sense of power of impact. Allows the users feel about the muscle engineering.

Stable quality, fashionable appearance, and reliable performance create suffi