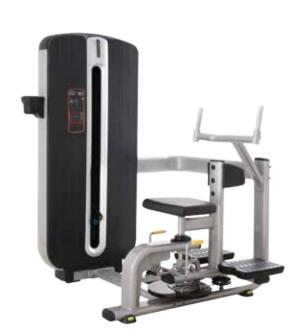

### XMDM-004<sub>SEATED ROW</sub>

Size (mm) :1215×1465×1690

N.W. (kg): 260

M9S-004 SEATED ROW

Size:(L)1145×(W)1575×(H)1680mm N.W.:208kgs

M9S-006 BICEPS CURL

Size:(L)1235×(W)1270×(H)1680mm N.W.:173kgs

M9S-003 SHOULDER PRESS

 $Size:(L)1660\times(W)1550\times(H)1680mm$  N.W.:193kgs

M9S-007 TRICEPS PRESS