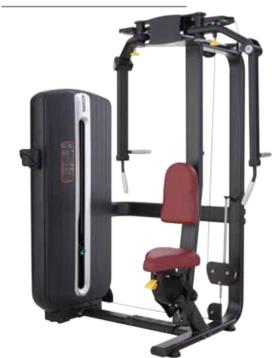

Size (mm) :1215x730x1575

N.W. (kg) : 63 G.W. (kg) : 84



# M-7808R

### Recumbent Bike

The profession and value of design highlight its great quality.

Ergonomic saddle is adjustable with more comfort and helps users to enjoy the exercise better.

Users can view real-time movement status and have better experience.

#### SPECIFICATIONS

Size (mm) : 1765x730x1470

N.W. (kg) : 86 G.W. (kg) : 127



### **XMDM**

# **XMDM**

### **SERIES**

A great combination of fashion and strength, reflect its state of art.

Independently developed molds and technology create the great quality and demostrate the fashion and quality of MBH High-end configuration products.



MBH, Just To Be Cornerstone of Customer's Success







### XMDM-002<sub>PEC FLY</sub>

Size (mm): 1495×1095×1935

N.W. (kg):221



### XMDM-002A PEC FLY /

**REAR DELT** 

Size (mm): 1735×1170×2035

N.W. (kg): 244



### XMDM-003<sub>SHOULDER PRESS</sub> XMDM-003A<sub>DELTS MACHINE</sub>

Size (mm) :1640×1110×1690

N.W. (kg): 240



Size (mm) :1285×1340×1690

N.W. (kg):229



### XMDM-004<sub>SEATED ROW</sub>

Size (mm) :1215×1465×1690

N.W. (kg): 260



### XMDM-006 BICEPS CURL

Size (mm) :1560×1140×1690

### **XMDM**



XMDM-007 TRICEPS PRESS

Size (mm) :1270 $\times$ 1390 $\times$ 1690

N.W. (kg):229



XMDM-009 LOWER BACK

Size (mm) :  $1235 \times 1185 \times 1690$ 

N.W. (kg): 240



XMDM-008A SSISTED CHIN / DIP

Size (mm): 1360×1600×2280

N.W. (kg):282



XMDM-010 ABDOMINAL CRUNCH

Size (mm) :  $1245 \times 1435 \times 1690$ 

N.W. (kg):186



### XMDM-010A ABDOMINAL CRUNCH

Size (mm) :  $1250 \times 1055 \ti