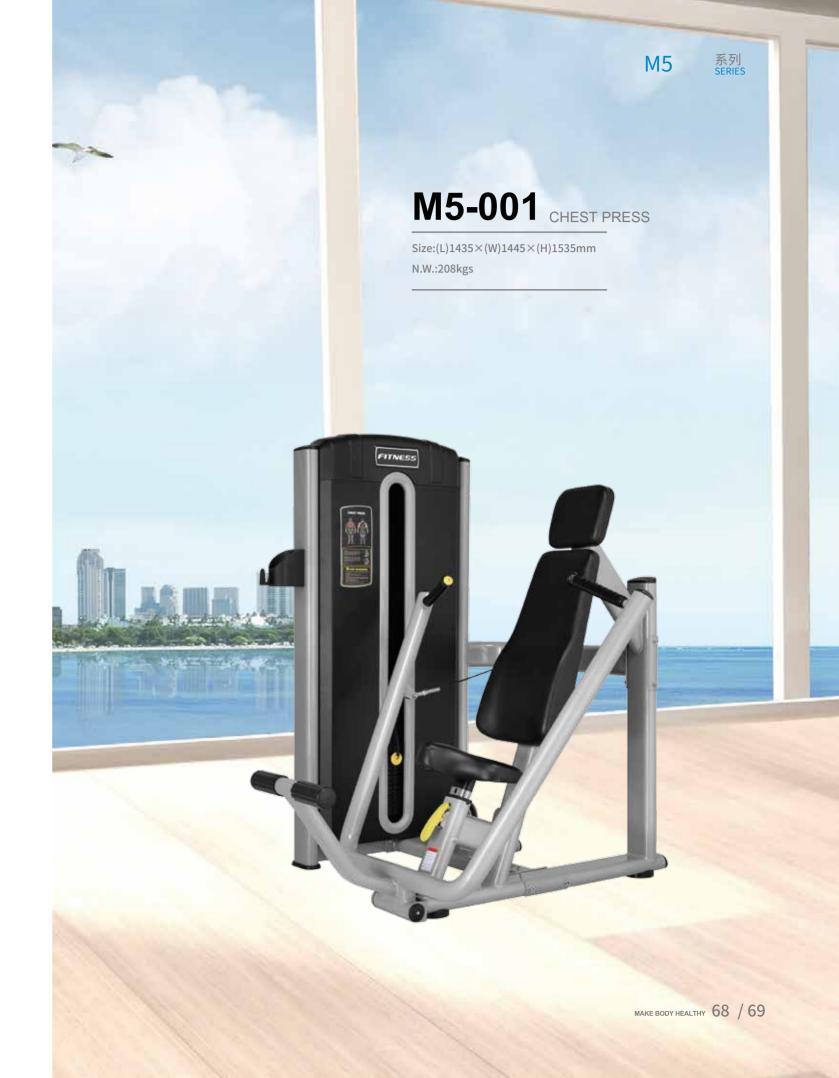

# **M5**

### **SERIES**

Simplified and modest visual style of the shroud emphasizes the cold splendour, luxury in contrast to product stability.

Pure steel weight plates with rubber shock absorber cushions embed improve product durability, increase product precision and reduce noise during usage. Completely closed shrouds made with once forming die and treated with baking varnish applied in auto-mobile manufacture make exercise safer, bring more elegant overall look and demonstrate the unit's superb quality. The movement trajectories which comply with principles of human engineering highlight specified movements and humanized design. Weight resistances are indicated by stickers which make exercise safer and more humanized.