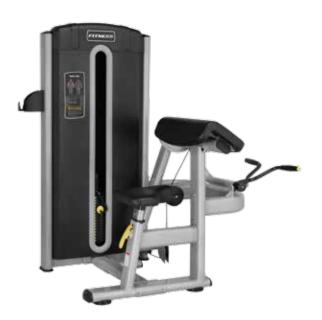

### **XMDM**

XMDM-007 TRICEPS PRESS

Size (mm) :1270 $\times$ 1390 $\times$ 1690

N.W. (kg):229

XMDM-009 LOWER BACK

Size (mm) :  $1235 \times 1185 \times 1690$ 

N.W. (kg): 240

XMDM-008A SSISTED CHIN / DIP