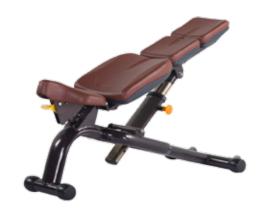

Size:(L)1675x(W)700x(H)450mm N.W.:27kgs

H-036A FLAT BENCH

Size:(L)1280x(W)575x(H)580mm N.W.:23kgs

H-037 MULTI ADJUSTABLE BENCH

Size:(L)1425x(W)620x(H)1100mm N.W.:43kgs H-037A ADJUSTABLE BENCH

Size:(L)1260x(W)550x(H)875mm N.W.:36kgs H-039A BARBELL RACK