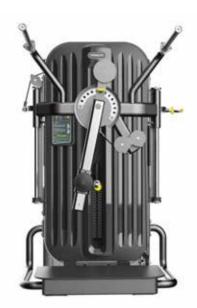

**T8-002** PEC FLY

Size:(L)1550x(W)1235x(H)1635mm



**T8-003** SHOULDER PRESS

Size:(L)1540x(W)1590x(H)1635mm



T8-004 SEATED ROW

Size:(L)1580x(W)1055x(H)1635mm



T8-007 TRICEPS PRESS

Size:(L)1575x(W)1235x(H)1635mm



T8-006 BICEPS CURL

Size:(L)1445x(W)1200x(H)1635mm



Size:(L)1455x(W)1280x(H)2405mm



Size:(L)1235x(W)1310x(H)1635mm



Size:(L)1520x(W)1300x(H)1635mm



T8-010 ABDOMINAL CRUNCH

Size:(L)1235x(W)1310x(H)1635mm



T8-012 LAT PULL DOWN

Size:(L)1820x(W)1470x(H)1980mm



T8-012A SEATED HORIZONTAL PULLEY

Size:(L)1700x(W)1035x(H)1635mm



T8-013 SEATED LEG CURL

Size:(L)1525x(W)1250x(H)1635mm



T8-013A HORIZONTAL LEG CURL T8-014 LEG EXTENSION

Size:(L)1690x(W)1130x(H)1635mm



Size:(L)1450x(W)1180x(H)1635mm



**T8-015** LEG PRESS

Size:(L)2030x(W)1060x(H)1635mm



**T8-016** MULTI-HIP

Size:(L)1140x(W)1095x(H)1635mm



Size:(L)1350x(W)950x(H)1635mm



T8-017 CALF EXTENSION

Size:(L)1620x(W)1085x(H)1635mm



T8-018 INNER THIGH ADDUCTOR

Size:(L)1830x(W)1150x(H)1635mm



T8-019 OUTER THIGH ABDUCTOR

Size:(L)1790x(W)1150x(H)1635mm



# **M5**

### **SERIES**

Simplified and modest visual style of the shroud emphasizes the cold splendour, luxury in contrast to product stability.

Pure steel weight plates with rubber shock absorber cushions embed improve product durability, increase product precision and reduce noise during usage. Completely closed shrouds made with once forming die and treated with baking varnish applied in auto-mobile manufacture make exercise safer, bring more elegant overall look and demonstrate the unit's superb quality. The movem