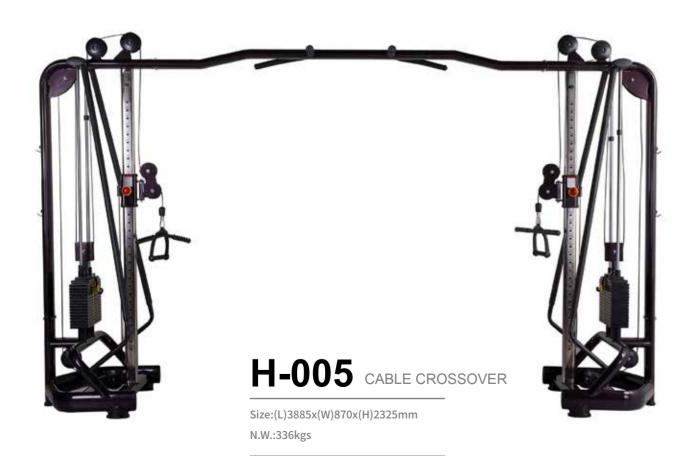

H-040A SCOTT BENCH

Size:(L)1070x(W)815x(H)930mm N.W.:45kgs

H-041 WEIGHT PLATE TREE

Size:(L)970x(W)845x(H)1055mm N.W.:35kgs

H-042 ABDOMINAL BENCH

Size:(L)1700x(W)930x(H)990mm N.W.:60kgs

H-005B ADJUSTABLE FUNCTIONAL TRAINER