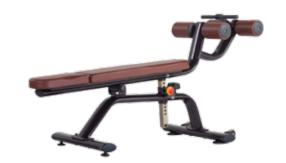

H-035 CRUNCH BENCH

Size:(L)2010x(W)725x(H)1035mm N.W.:55kgs

H-034 ADJUSTABLE WEB BOARD

Size:(L)1900x(W)720x(H)860mm N.W.:56kgs

H-034A ADJUSTABLE WEB BOARD

Size:(L)1520x(W)665x(H)1080mm N.W.:45kgs

H-036 FLAT BENCH