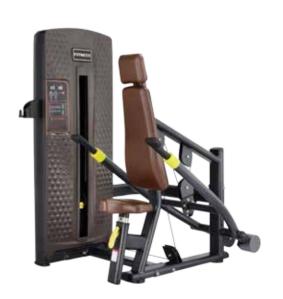

### XMDM-003<sub>SHOULDER PRESS</sub> XMDM-003A<sub>DELTS MACHINE</sub>

Size (mm) :1640×1110×1690

N.W. (kg): 240

Size (mm) :1285×1340×1690

N.W. (kg):229