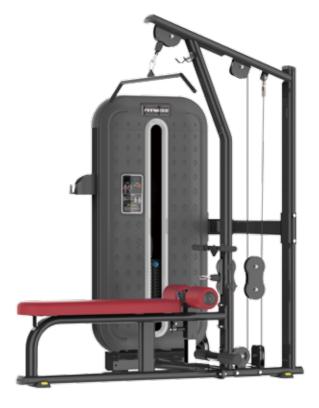

M5-012 LAT PULL DOWN

Size:(L)1465×(W)1795×(H)2005mm N.W.:237kgs



M5-012A SEATED HORIZONTAL PULLEY

Size:(L)985 $\times$ (W)1830 $\times$ (H)1535mm N.W.:193kgs











M5-013A HORIZONTAL LEG CURL

 $Size:(L)1165\times(W)1700\times(H)1535mm$  N.W.:205kgs



M5-015 LEG PRESS

Size:(L)1105×(W)2045×(H)1535mm N.W.:241kgs



M5-014 LEG EXTENSION

Size:(L)1190×(W)1790×(H)1535mm N.W.:224kgs



M5-016A STANDING LEG EXTENSION

Size:(L)1005×(W)1355×(H)1535mm N.W.:179kgs





M5-017 CALF EXTENSION

Size:(L)1075×(W)1615×(H)1535mm N.W.:194kgs



M5-018 INNER THIGH ADDUCTOR

 $Size:(L)1170\times(W)1670\times(H)1535mm$  N.W.:199kgs







Seated/Horizontal Shoulder Press

Size:(L)1950x(W)1460x(H)1660mm N.W.:215kgs



**XLY-0607** 

Bicep Curl/Tricep Press

Size:(L)1250x(W)1250x(H)1660mm N.W.:210kgs



**XLY-12** 

Seated Row/High Pulley

Size:(L)1900x(W)1520x(H)2100mm N.W.:230kgs



XLY-0910 Lower Back/Abdominal

Machine

Size:(L)1250x(W)1250x(H)1660mm N.W.:215kgs



**XLY-1314** 

Leg Extension/Leg Curl

Size:(L)1400x(W)1200x(H)1660mm N.W.:245kgs



**XLY-1819** 

Adductor&Abductor

Size:(L)1600x(W)1000x(H)1600mm N.W.:215kgs



# **LA**SERIES

Using large tube, highlights the sense of power of impact. Allows the users feel about the muscle engineering.

Stable quality, fashionable appearance, and reliable performance create sufficient challenging and comfortable experience for the users.

The combination of the special safety design and the human engineering principle ensure high safety and fully meet the user's demand of developing weight training potential in free weight process.