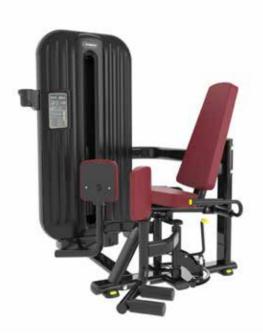

(L)1580x(W)1055x(H)1635mm



T8-007 TRICEPS PRESS

Size:(L)1575x(W)1235x(H)1635mm



T8-006 BICEPS CURL

Size:(L)1445x(W)1200x(H)1635mm



Size:(L)1455x(W)1280x(H)2405mm



Size:(L)1235x(W)1310x(H)1635mm



Size:(L)1520x(W)1300x(H)1635mm



T8-010 ABDOMINAL CRUNCH

Size:(L)1235x(W)1310x(H)1635mm



T8-012 LAT PULL DOWN

Size:(L)1820x(W)1470x(H)1980mm



T8-012A SEATED HORIZONTAL PULLEY

Size:(L)1700x(W)1035x(H)1635mm



T8-013 SEATED LEG CURL

Size:(L)1525x(W)1250x(H)1635mm



T8-013A HORIZONTAL LEG CURL T8-014 LEG EXTENSION

Size:(L)1690x(W)1130x(H)1635mm



Size:(L)1450x(W)1180x(H)1635mm



**T8-015** LEG PRESS

Size:(L)2030x(W)1060x(H)1635mm



**T8-016** MULTI-HIP

Size:(L)1140x(W)1095x(H)1635mm



Size:(L)1350x(W)950x(H)1635mm



T8-017 CALF EXTENSION

Size:(L)1620x(W)1085x(H)1635mm



T8-018 INNER THIGH ADDUCTOR

Size:(L)1830x(W)1150x(H)1635mm



T8-019 OUTER THIGH ABDUCTOR

Size:(L)1790x(W)1150x(H)1635mm



# **M5**

### **SERIES**

Simplified and modest visual style of the shroud emphasizes the cold splendour, luxury in contrast to product stability.

Pure steel weight plates with rubber shock absorber cushions embed improve product durability, increase product precision and reduce noise during usage. Completely closed shrouds made with once forming die and treated with baking varnish applied in auto-mobile manufacture make exercise safer, bring more elegant overall look and demonstrate the unit's superb quality. The movement trajectories which comply with principles of human engineering highlight specified movements and humanized design. Weight resistances are indi