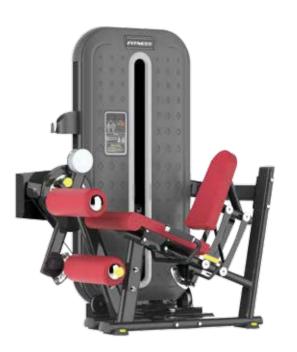

M5-013A HORIZONTAL LEG CURL

 $Size:(L)1165\times(W)1700\times(H)1535mm$  N.W.:205kgs



M5-015 LEG PRESS

Size:(L)1105×(W)2045×(H)1535mm N.W.:241kgs



M5-014 LEG EXTENSION

Size:(L)1190×(W)1790×(H)1535mm N.W.:224kgs



M5-016A STANDING LEG EXTENSION

Size:(L)1005×(W)1355×(H)1535mm N.W.:179kgs





M5-017 CALF EXTENSION

Size:(L)1075×(W)1615×(H)1535mm N.W.:194kgs



M5-018 INNER THIGH ADDUCTOR

 $Size:(L)1170\times(W)1670\times(H)1535mm$  N.W.:199kgs







Seated/Horizontal Shoulder Press

Size:(L)1950x(W)1460x(H)1660mm N.W.:215kgs



**XLY-0607** 

Bicep Curl/Tricep Press

Size:(L)1250x(W)1250x(H)1660mm N.W.:210kgs



**XLY-12** 

Seated Row/High Pulley

Size:(L)1900x(W)1520x(H)2100mm N.W.:230kgs



XLY-0910 Lower Back/Abdominal

Machine

Size:(L)1250x(W)1250x(H)1660mm N.W.:215kgs



**XLY-1314** 

Leg Extension/Leg Curl

Size:(L)1400x(W)1200x(H)1660mm N.W.:245kgs



**XLY-1819** 

Adductor&Abductor

Size:(L)1600x(W)1000x(H)1600mm N.W.:215kgs



# **LA**SERIES

Using large tube, highlights the sense of power of impact. Allows the users feel about the muscle engineering.

Stable quality, fashionable appearance, and reliable performance create sufficient challenging and comfortable experience for the users.

The combination of the special safety design and the human engineering principle ensure high safety and fully meet the user's demand of developing weight training potential in free weight process.







LA-001 CHEST PRESS

Size: (L)1865 $\times$ (W)1360 $\times$ (H)1730mm

N.W: 160kgs



LH-002 INCLINE CHEST PRESS

Size: (L)1650×(W)1155×(H)1695mm N.W: 153kgs



LH